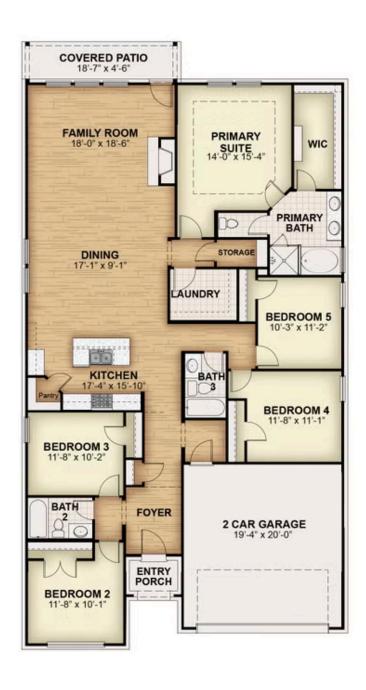

SINGLE FAMILY HOME FOR SALE IN ROYSE CITY, TX
2263 RIVER BEND ROAD ROYSE CITY, TX 75189
214-571-7718
MATT@ROCKWELL-HOMES.COM

PRICED FROM **\$341,900** 

4 - 5 BEDS 2 - 3 BATHS 2,264 SQ FT

## **About Wimbledon**

New single-story home by RockWell Homes, where thoughtful design meets modern convenience. This spacious home offers 4 to 5 bedrooms and 2 to 3 bathrooms, plus a 2-car garage, making it the perfect fit for growing families or those who need extra space. The exterior showcases a classic full brick façade, a welcoming covered porch, and energy-efficient dual-pane windows, providing both curb appeal and cost-effective comfort. Step inside to find an open-concept layout that seamlessly connects the kitchen, living, and dining areas, all situated at the back of the home for added privacy. The living area is bathed in natural light from ...