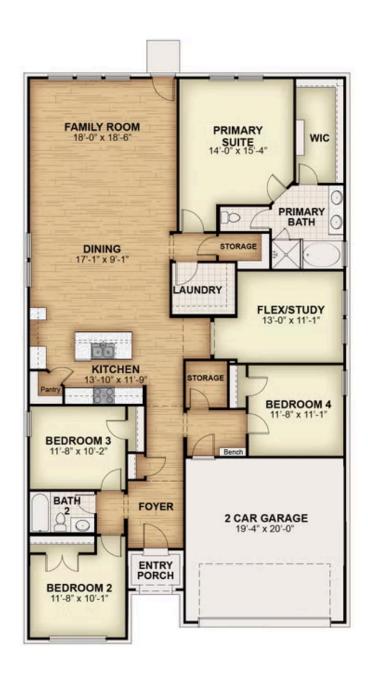

SINGLE FAMILY HOME FOR SALE IN ROYSE CITY, TX
2263 RIVER BEND ROAD ROYSE CITY, TX 75189
214-571-7718
MATT@ROCKWELL-HOMES.COM

PRICED FROM **\$341,900** 

4 - 5 BEDS 2 - 3 BATHS 2,264 SQ FT

## **About Wimbledon**

New single-story home by RockWell Homes, where thoughtful design meets modern convenience. This spacious home offers 4 to 5 bedrooms and 2 to 3 bathrooms, plus a 2-car garage, making it the perfect fit for growing families or those who need extra space. The exterior showcases a classic full brick façade, a welcoming covered porch, and energy-efficient dual-pane windows, providing both curb appeal and cost-effective comfort. Step inside to find an open-concept layout that seamlessly connects the kitchen, living, and dining areas, all situated at the back of the home for added privacy. The living area is bathed in natural light from ...