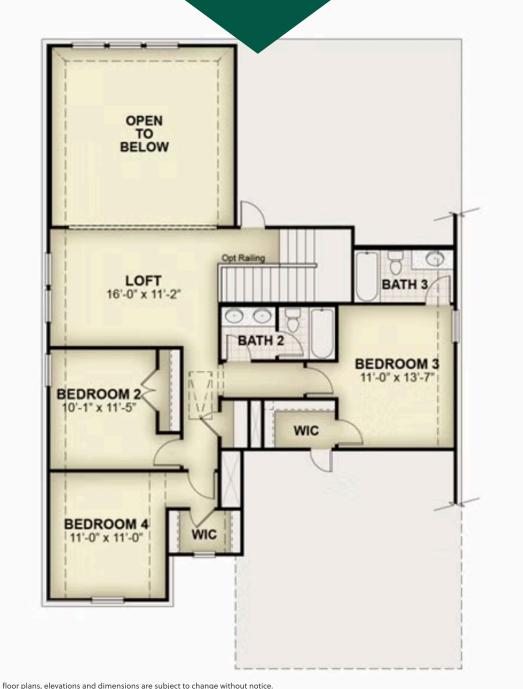

## **Floorplans**

SINGLE FAMILY HOME FOR SALE IN ROYSE CITY, TX SQ 2,837 | BD 5 | 3 BA

## **Floorplans**