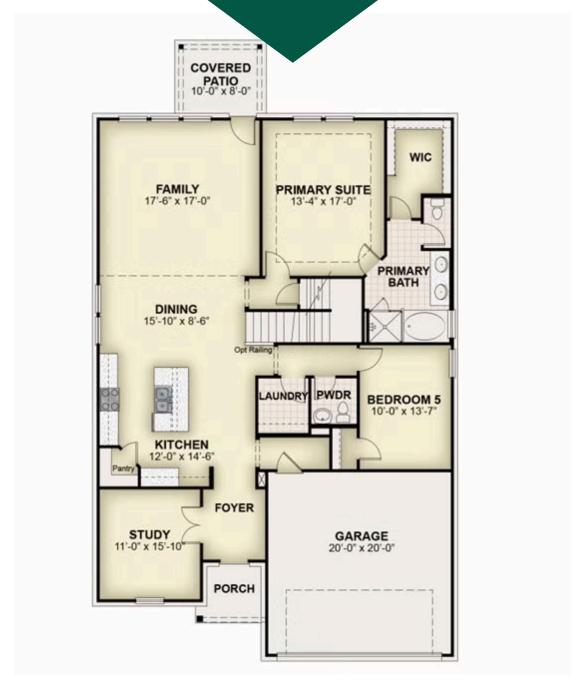

## **Floorplans**

SINGLE FAMILY HOME FOR SALE IN ROYSE CITY, TX SQ 2,837 | BD 5 | 3 BA

## **Floorplans**