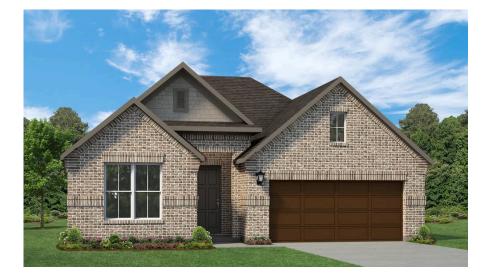

## 2440 WHEATFIELD NOOK ROAD PATRIOT

SINGLE FAMILY HOME FOR SALE IN ROYSE CITY, TX SALES CONTACT 214-571-7718 MATT@ROCKWELL-HOMES.COM

PRICED FROM **\$380,000** 

SQ 2,264 | BD 4 | 2 BA

## About 2440 Wheatfield Nook Road

New single-story home by RockWell Homes, where thoughtful design meets modern convenience. New home offers 4 bedrooms and 2.5 bathrooms, home office, plus a 2-car garage. The exterior showcases a classic full brick exterior, covered backyard patio, and energy-efficient dual-pane windows, providing both curb appeal and cost-effective comfort. Step inside to find an open-concept layout that seamlessly connects the kitchen, living, and dining areas, all situated at the back of the home for added privacy. The living area is bathed in natural light from multiple dual-pane windows. The kitchen is a standout feature, complete with an island that includes a