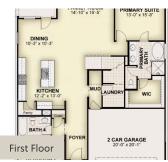

## **About 2328 Leighton Top Road**

New two-story home by RockWell Homes, designed to seamlessly blend contemporary style with functional living spaces. This thoughtfully crafted home offers 5 bedrooms and 3 bathrooms, providing ample room for growing families or those who enjoy extra space. The home also includes a 2-car garage, a striking full brick exterior, a covered patio, and dualpane energy-efficient windows for optimal comfort and savings. The open-concept design places the living, kitchen, and dining areas at the back of the home for added privacy and flow. The kitchen is a chef's dream, featuring a spacious island with bar stool seating,