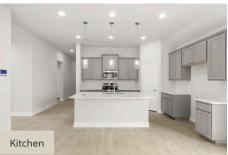

## **About 2324 Leighton Top Road**

5.25% Fixed Rate (5.302%APR)\* New Single Story Wimbledon Home Plan by RockWell Homes—an exquisite design offering 4 bedrooms, 2.5 bathrooms, and a 2-car garage. The home boasts stunning exterior features, including a full ACME brick façade, a covered porch, and energy-efficient dual-pane windows throughout. The spacious open-concept kitchen, living, and dining area is privately situated at the back of the home, enhanced by multiple energy-efficient dual-pane windows that let in abundant natural light. The kitchen is a chef's dream, complete with an island with a bar top sitting area, solid surface countertops, undermount sink, stainless ...