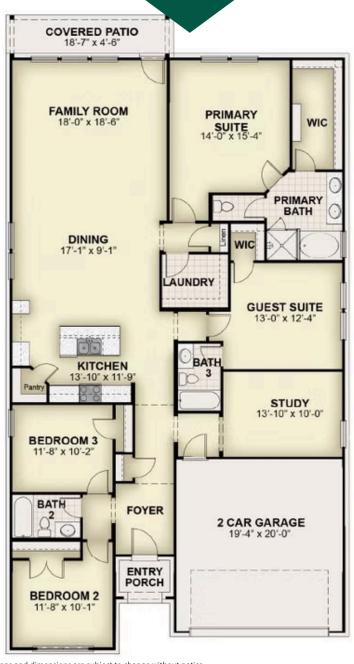

Top Road**

5.25% Fixed Rate (5.302%APR)\* New Single Story Wimbledon Home Plan by RockWell Homes—an exquisite design offering 4 bedrooms, 2.5 bathrooms, and a 2-car garage. The home boasts stunning exterior features, including a full ACME brick façade, a covered porch, and energy-efficient dual-pane windows throughout. The spacious open-concept kitchen, living, and dining area is privately situated at the back of the home, enhanced by multiple energy-efficient dual-pane windows that let in abundant natural light. The kitchen is a chef's dream, complete with an island with a bar top sitting area, solid surface countertops, undermount sink, stainless ...











## 2324 LEIGHTON TOP ROAD WIMBLEDON

SINGLE FAMILY HOME FOR SALE IN ROYSE CITY, TX SQ 2,264 | BD 4 | 2 BA

## **Floorplans**