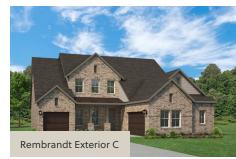

stone combinations, metal accent roofs, 8-foot front door, covered porch, wood garage doors and covered back yard patio. The foyer with soaring ceilings and open staircase opens to the home office and private guest suite on the first floor. Open concept living-kitchen area is the heart of this new home. The kitchen includes large center island, abundant solid surface countertop space, GE stainless steel appliances, gas cooktop, built in oven, built in microwave, dishwasher, 42-inch cabinets, upgraded flooring, undermount sink, butler's pantry cabinets, large walk-in pantry, Delta faucet, recessed can lighting and upgraded flooring. Living area features multiple dual pane energy efficient windows with optional glass sliding door overlooking the covered patio and ...

# **Elevations**