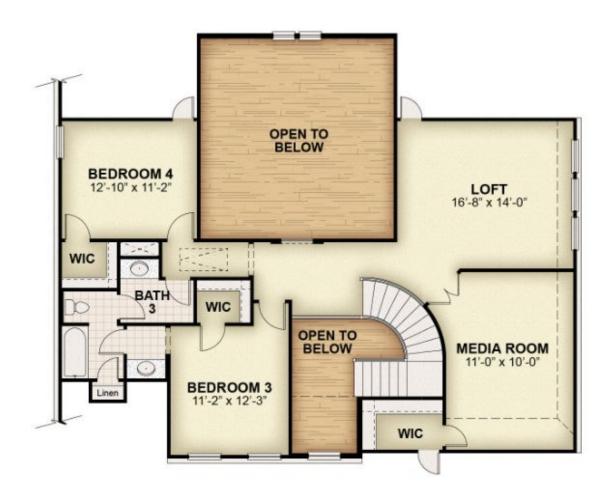

### About Rembrandt - 60 ft Home Site

New Rembrandt home design by RockWell homes with 4-5 bedrooms, 3.5-4.5 bathrooms, home office, gameroom, optional media room and 3-car garage. Stunning exteriors with ACME brick and stone combinations, metal accent roofs, 8-foot front door, covered porch, wood garage doors and covered back yard patio. The foyer with soaring ceilings and open staircase opens to the home office and private guest suite on the first floor. Open concept living-kitchen area is the heart of this new home. The kitchen includes large center island, abundant solid surface countertop space, GE stainless steel appliances, gas cooktop, built in oven, built in microwave, dishwasher, 42-inch cabinets, upgraded flooring, undermount sink, butler's pantry cabinets, large walk-in pantry, Delta faucet, recessed can lighting and upgraded flooring. Living area features multiple dual pane energy efficient windows with optional glass sliding door overlooking the covered patio and ...