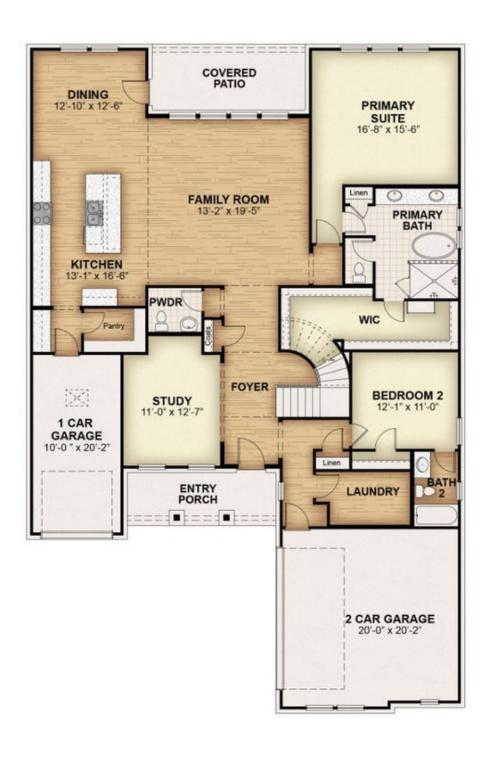

### About Rembrandt - 60 ft Home Site

New Rembrandt home design by RockWell homes with 4-5 bedrooms, 3.5-4.5 bathrooms, home office, gameroom, optional media room and 3-car garage. Stunning exteriors with ACME brick and stone combinations, metal accent roofs, 8-foot front door, covered porch, wood garage doors and covered back yard patio. The foyer with soaring ceilings and open staircase opens to the home office and private guest suite on the first floor. Open concept living-kitchen area is the heart of this new home. The kitchen includes large center island, abundant solid surface countertop space, GE stainless steel appliances, gas cooktop, built in oven, built in microwave, dishwasher, 42-inch cabinets, upgraded flooring, undermount sink, butler's pantry cabinets, large walk-in pantry, Delta faucet, recessed can lighting and upgraded flooring. Living area features multiple dual pane energy efficient windows with optional glass sliding door overlooking the covered patio and ...