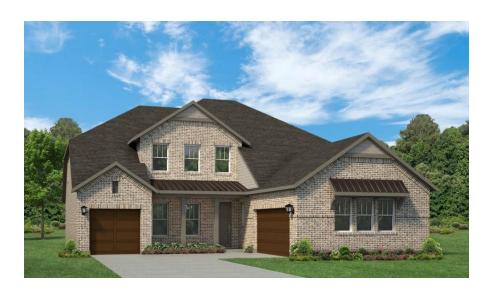

2009 EUCLID DRIVE ROCKWALL, TX 75087 214-833-9229 NELSONLAKE@ROCKWELL-HOMES.COM

PRICED FROM **\$631,900** 

4 - 5 BEDS 3.5 - 5 BATHS 3,602 - 3,851 SQ FT

### About Rembrandt - 60 ft Home Site

New Rembrandt home design by RockWell homes with 4-5 bedrooms, 3.5-4.5 bathrooms, home office, gameroom, optional media room and 3-car garage. Stunning exteriors with ACME brick and stone combinations, metal accent roofs, 8-foot front door, covered porch, wood garage doors and covered back yard patio. The foyer with soaring ceilings and open staircase opens to the home office and private guest suite on the first floor. Open concept living-kitchen area is the heart of this new home. The kitchen includes large center island, abundant solid surface countertop space, GE stainless steel appliances, gas cooktop, built in oven, built in microwave, dishwasher, 42-inch cabinets, upgraded flooring, undermount sink, butler's pantry cabinets, large walk-in pantry, Delta faucet, recessed can lighting and upgraded flooring. Living area features multiple dual pane energy efficient windows with optional glass sliding door overlooking the covered patio and ...