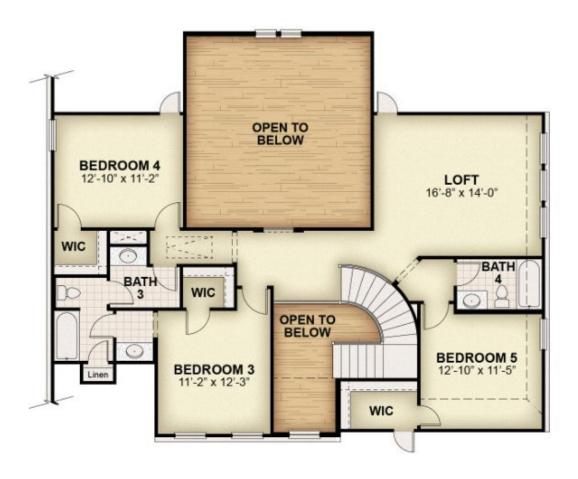

### About Rembrandt - 60 ft Home Site

New Rembrandt home design by RockWell homes with 4-5 bedrooms, 3.5-4.5 bathrooms, home office, gameroom, optional media room and 3-car garage. Stunning exteriors with ACME brick and stone combinations, metal accent roofs, 8-foot front door, covered porch, wood garage doors and covered back yard patio. The foyer with soaring ceilings and open staircase opens to the home office and private guest suite on the first floor. Open concept living-kitchen area is the heart of this new home. The kitchen includes large center island, abundant solid surface countertop space, GE stainless steel appliances, gas cooktop, built in oven, built in microwave, dishwasher, 42-inch cabinets, upgraded flooring, undermount sink, butler's pantry cabinets, large walk-in pantry, Delta faucet, recessed can lighting and upgraded flooring. Living area features multiple dual pane energy efficient windows with optional glass sliding door overlooking the covered patio and ...