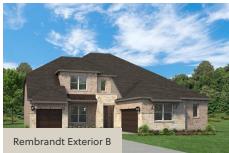

nd stone combinations, metal accent roofs, 8-foot front door, covered porch, wood garage doors and covered back yard patio. The foyer with soaring ceilings and open staircase opens to the home office and private guest suite on the first floor. Open concept living-kitchen area is the heart of this new home. The kitchen includes large center island, abundant solid surface countertop space, GE stainless steel appliances, gas cooktop, built in oven, built in microwave, dishwasher, 42-inch cabinets, upgraded flooring, undermount sink, butler's pantry cabinets, large walk-in pantry, Delta faucet, recessed can lighting and upgraded flooring. Living area features multiple dual pane energy efficient windows with optional glass sliding door overlooking the covered patio and ...

# **Elevations**