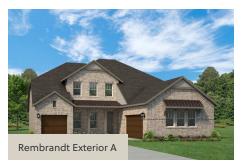

and stone combinations, metal accent roofs, 8-foot front door, covered porch, wood garage doors and covered back yard patio. The foyer with soaring ceilings and open staircase opens to the home office and private guest suite on the first floor. Open concept living-kitchen area is the heart of this new home. The kitchen includes large center island, abundant solid surface countertop space, GE stainless steel appliances, gas cooktop, built in oven, built in microwave, dishwasher, 42-inch cabinets, upgraded flooring, undermount sink, butler's pantry cabinets, large walk-in pantry, Delta faucet, recessed can lighting and upgraded flooring. Living area features multiple dual pane energy efficient windows with optional glass sliding door overlooking the covered patio and ...

# **Elevations**