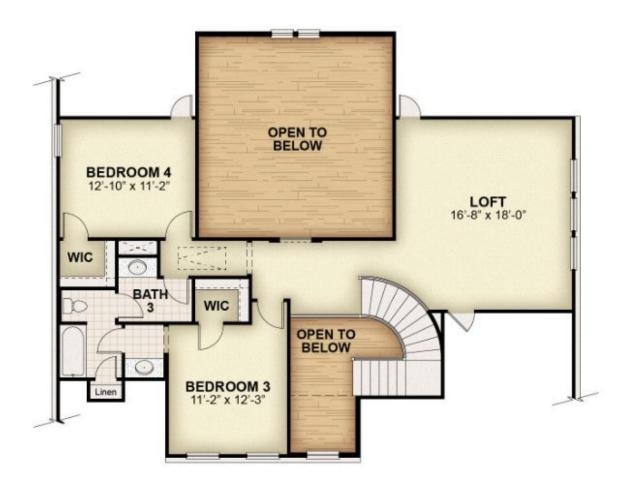

### About Rembrandt - 60 ft Home Site

New Rembrandt home design by RockWell homes with 4-5 bedrooms, 3.5-4.5 bathrooms, home office, gameroom, optional media room and 3-car garage. Stunning exteriors with ACME brick and stone combinations, metal accent roofs, 8-foot front door, covered porch, wood garage doors and covered back yard patio. The foyer with soaring ceilings and open staircase opens to the home office and private guest suite on the first floor. Open concept living-kitchen area is the heart of this new home. The kitchen includes large center island, abundant solid surface countertop space, GE stainless steel appliances, gas cooktop, built in oven, built in microwave, dishwasher, 42-inch cabinets, upgraded flooring, undermount sink, butler's pantry cabinets, large walk-in pantry, Delta faucet, recessed can lighting and upgraded flooring. Living area features multiple dual pane energy efficient windows with optional glass sliding door overlooking the covered patio and ...