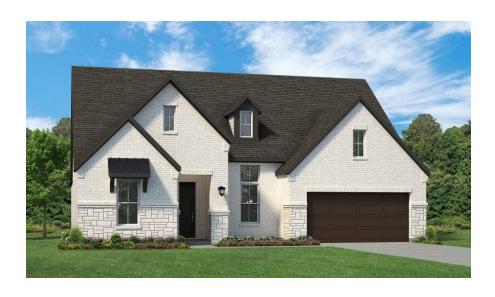

2009 EUCLID DRIVE ROCKWALL, TX 75087 214-833-9229 NELSONLAKE@ROCKWELL-HOMES.COM

PRICED FROM **\$579,900** 

4 BEDS 3 BATHS 2,837 - 2,901 SQ FT

## **About Monet - 60 ft Home Site**

Luxurious Monet new home plan by RockWell Homes features 4 bedrooms, 3 bathrooms, home office, media room and two car garage. Acme brick and stone exteriors with metal roof accents, wood garage doors, 8-foot front door and covered patio. The foyer opens to the home office area near the secondary bedrooms and the first-floor media room. The open concept kitchen living area is ideal for entertaining with center eat-in island. The kitchen features solid surface countertops, ceramic tile backsplash, GE stainless steel appliances, built in oven, built in gas cooktop, microwave, dishwasher, undermount sink, 42-inch cabinets, upgraded flooring, recessed can lighting, walk in pantry and Delta faucet. Living area with optional gas fireplace is perfectly placed in the heart of this new home. The primary suite is privately placed at the back ...

## **MONET - 60 FT HOME SITE**

SINGLE FAMILY HOME FOR SALE IN ROCKWALL, TX