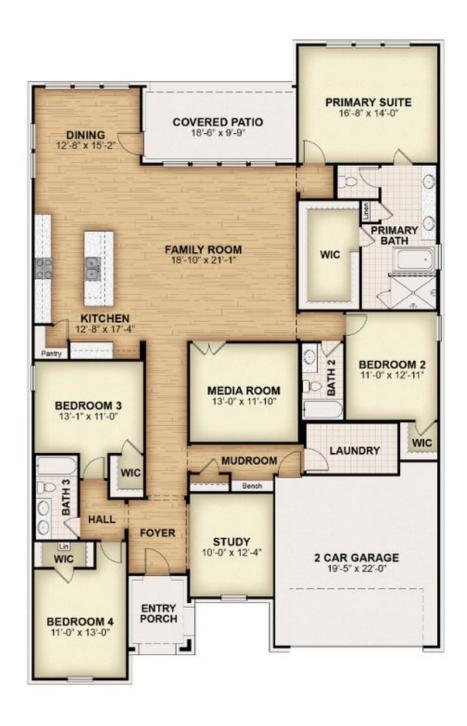

## **About Monet - 60 ft Home Site**

Luxurious Monet new home plan by RockWell Homes features 4 bedrooms, 3 bathrooms, home office, media room and two car garage. Acme brick and stone exteriors with metal roof accents, wood garage doors, 8-foot front door and covered patio. The foyer opens to the home office area near the secondary bedrooms and the first-floor media room. The open concept kitchen living area is ideal for entertaining with center eat-in island. The kitchen features solid surface countertops, ceramic tile backsplash, GE stainless steel appliances, built in oven, built in gas cooktop, microwave, dishwasher, undermount sink, 42-inch cabinets, upgraded flooring, recessed can lighting, walk in pantry and Delta faucet. Living area with optional gas fireplace is perfectly placed in the heart of this new home. The primary suite is privately placed at the back ...