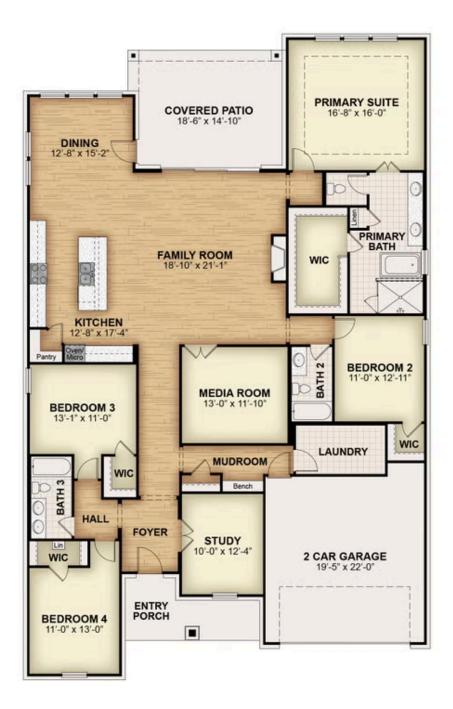

### About Monet - 60 ft Home Site

<u>\$30k Free Upgrades + \$10k Closing Costs\*</u> The luxurious Monet plan by RockWell Homes offers a blend of elegance and functionality with 4 bedrooms, 3 bathrooms, a study, a media room, and a two-car garage. The striking exterior combines full brick and stone with metal roof accents, wood garage doors, an 8-foot front door, and a covered patio, setting a sophisticated tone. Upon entry, the foyer opens to a versatile home office area and the first-floor media room, creating a welcoming and functional layout. The open-concept kitchen and living area is designed for both comfort and entertaining, featuring a center eat-in island. The kitchen boasts solid surface countertops, a ceramic tile backsplash, and GE stainless steel appliances, including a built-in oven, gas cooktop, microwave, and dishwasher. Additional features include an undermount sink, 42-inch cabinets, upgraded flooring, recessed can ...