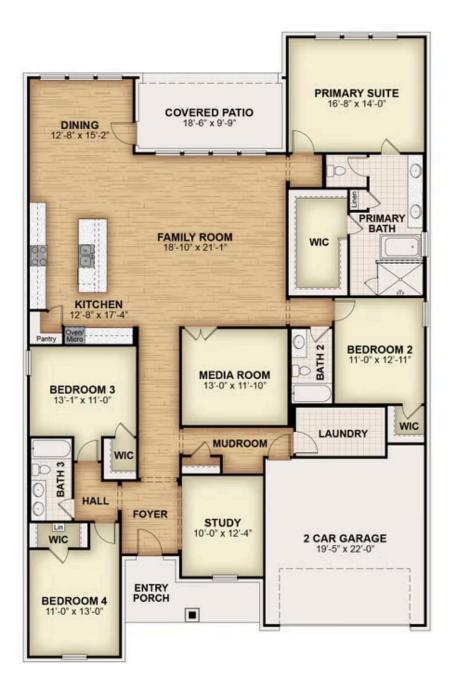

#### MONET - 60 FT HOME SITE

SINGLE FAMILY HOME FOR SALE IN ROCKWALL, TX

### About Monet - 60 ft Home Site

<u>\$30k Free Upgrades + \$10k Closing Costs\*</u> The luxurious Monet plan by RockWell Homes offers a blend of elegance and functionality with 4 bedrooms, 3 bathrooms, a study, a media room, and a two-car garage. The striking exterior combines full brick and stone with metal roof accents, wood garage doors, an 8-foot front door, and a covered patio, setting a sophisticated tone. Upon entry, the foyer opens to a versatile home office area and the first-floor media room, creating a welcoming and functional layout. The open-concept kitchen and living area is designed for both comfort and entertaining, featuring a center eat-in island. The kitchen boasts solid surface countertops, a ceramic tile backsplash, and GE stainless steel appliances, including a built-in oven, gas cooktop, microwave, and dishwasher. Additional features include an undermount sink, 42-inch cabinets, upgraded flooring, recessed can ...