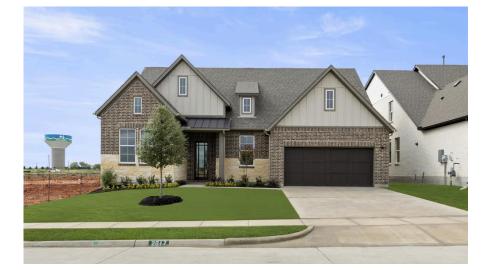

#### **MONET - 60 FT HOME SITE**

SINGLE FAMILY HOME FOR SALE IN ROCKWALL, TX 2009 EUCLID DRIVE ROCKWALL, TX 75087 214-833-9229 KING@ROCKWELL-HOMES.COM

# PRICED FROM **\$554,900**

4 BEDS 3 BATHS 2,837 - 2,901 SQ FT

### About Monet - 60 ft Home Site

<u>\$30k Free Upgrades + \$10k Closing Costs\*</u> The luxurious Monet plan by RockWell Homes offers a blend of elegance and functionality with 4 bedrooms, 3 bathrooms, a study, a media room, and a two-car garage. The striking exterior combines full brick and stone with metal roof accents, wood garage doors, an 8-foot front door, and a covered patio, setting a sophisticated tone. Upon entry, the foyer opens to a versatile home office area and the first-floor media room, creating a welcoming and functional layout. The open-concept kitchen and living area is designed for both comfort and entertaining, featuring a center eat-in island. The kitchen boasts solid surface countertops, a ceramic tile backsplash, and GE stainless steel appliances, including a built-in oven, gas cooktop, microwave, and dishwasher. Additional features include an undermount sink, 42-inch cabinets, upgraded flooring, recessed can ...