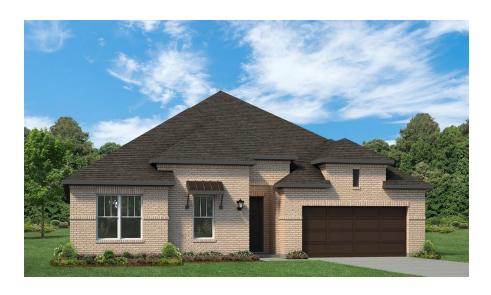

SINGLE FAMILY HOME FOR SALE IN ROCKWALL, TX
2009 EUCLID DRIVE ROCKWALL, TX 75087
214-833-9229
NELSONLAKE@ROCKWELL-HOMES.COM

PRICED FROM **\$614,900** 

4 - 5 BEDS 2.5 - 3 BATHS 2,910 - 2,931 SQ FT

## **About Matisse - 70 ft Home Site**

Matisse plan by RockWell Homes features single story open concept layout with 4-5 bedrooms, 2.5-3.5 bathrooms and 2-3 car garage on 70 ft home site. The exteriors are designed with covered front porches, covered patios, 8-foot front door and brick exterior combinations. The private foyer leads into the formal dining, living and open kitchen areas. The kitchen features a center island, solid surface countertops, stainless steel appliances, gas cooktop, built in oven, built in microwave, dishwasher, undermount sink, Delta faucet, huge walk-in pantry, ceramic tile backsplash, custom vent hood, 42-inch upper cabinetry and lighting package. The primary suite is privately place at the back of the home. Primary suite includes vaulted ceilings, dual sink vanities separated, ceramic tile flooring, free standing soaking tub, ceramic ...