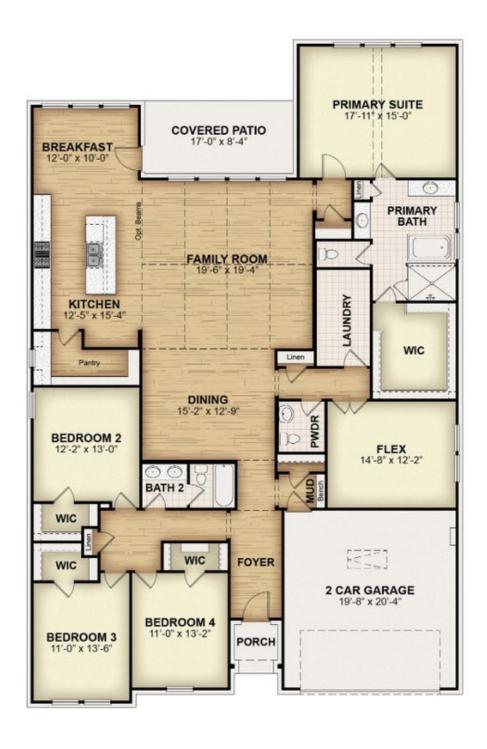

## **About Matisse - 70 ft Home Site**

Matisse plan by RockWell Homes features single story open concept layout with 4-5 bedrooms, 2.5-3.5 bathrooms and 2-3 car garage on 70 ft home site. The exteriors are designed with covered front porches, covered patios, 8-foot front door and brick exterior combinations. The private foyer leads into the formal dining, living and open kitchen areas. The kitchen features a center island, solid surface countertops, stainless steel appliances, gas cooktop, built in oven, built in microwave, dishwasher, undermount sink, Delta faucet, huge walk-in pantry, ceramic tile backsplash, custom vent hood, 42-inch upper cabinetry and lighting package. The primary suite is privately place at the back of the home. Primary suite includes vaulted ceilings, dual sink vanities separated, ceramic tile flooring, free standing soaking tub, ceramic ...