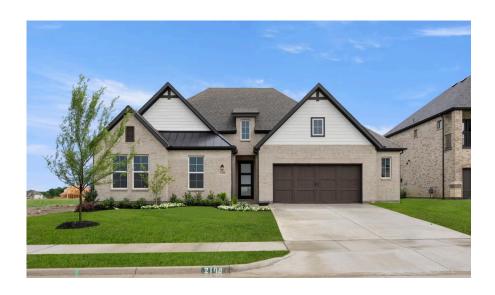

SINGLE FAMILY HOME FOR SALE IN ROCKWALL, TX 2009 EUCLID DRIVE ROCKWALL, TX 75087 214-833-9229 KING@ROCKWELL-HOMES.COM

PRICED FROM **\$589,900** 

4 - 5 BEDS 2.5 - 3 BATHS 2.910 - 2.931 SQ FT

## **About Matisse - 70 ft Home Site**

The Matisse plan by RockWell Homes offers a sophisticated single-story design with an open-concept layout, featuring 4 to 5 bedrooms, 2.5 to 3.5 bathrooms, and options for a 2 to 3 car garage. The exterior combines a covered front porch and patio with a stylish brick facade and an elegant 8-foot front door. Inside, a private foyer leads to the formal dining area, living room, and open kitchen, designed for both comfort and functionality. The kitchen is a highlight of the home, featuring a center island, solid surface countertops, stainless steel appliances including a gas cooktop, built-in oven, and microwave, as well as a dishwasher. Additional kitchen features include an undermount sink, Delta faucet, a large walk-in pantry, ceramic tile backsplash, a custom vent hood, 42-inch upper cabinetry, and a lighting package. The primary suite, located at the back of ...