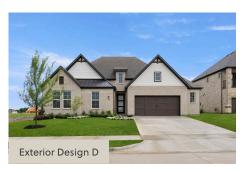

t layout, featuring 4 to 5 bedrooms, 2.5 to 3.5 bathrooms, and options for a 2 to 3 car garage. The exterior combines a covered front porch and patio with a stylish brick facade and an elegant 8-foot front door. Inside, a private foyer leads to the formal dining area, living room, and open kitchen, designed for both comfort and functionality. The kitchen is a highlight of the home, featuring a center island, solid surface countertops, stainless steel appliances including a gas cooktop, built-in oven, and microwave, as well as a dishwasher. Additional kitchen features include an undermount sink, Delta faucet, a large walk-in pantry, ceramic tile backsplash, a custom vent hood, 42-inch upper cabinetry, and a lighting package. The primary suite, located at the back of ...

## **Elevations**











## MATISSE - 70 FT HOME SITE

SINGLE FAMILY HOME FOR SALE IN ROCKWALL, TX







## MATISSE - 70 FT HOME SITE

SINGLE FAMILY HOME FOR SALE IN ROCKWALL, TX