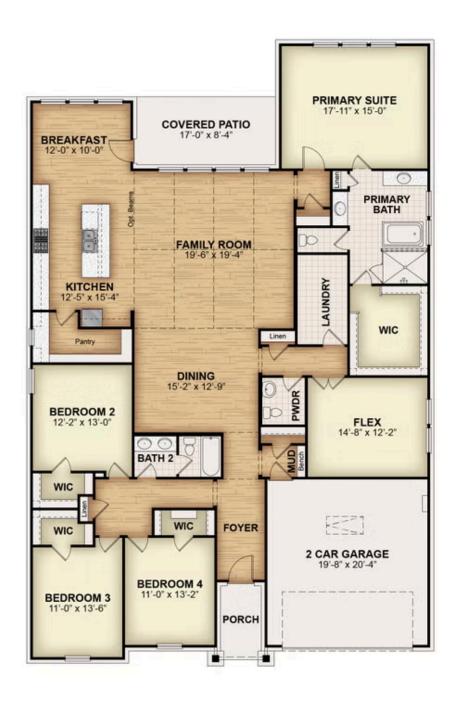

## **About Matisse - 70 ft Home Site**

The Matisse plan by RockWell Homes offers a sophisticated single-story design with an open-concept layout, featuring 4 to 5 bedrooms, 2.5 to 3.5 bathrooms, and options for a 2 to 3 car garage. The exterior combines a covered front porch and patio with a stylish brick facade and an elegant 8-foot front door. Inside, a private foyer leads to the formal dining area, living room, and open kitchen, designed for both comfort and functionality. The kitchen is a highlight of the home, featuring a center island, solid surface countertops, stainless steel appliances including a gas cooktop, built-in oven, and microwave, as well as a dishwasher. Additional kitchen features include an undermount sink, Delta faucet, a large walk-in pantry, ceramic tile backsplash, a custom vent hood, 42-inch upper cabinetry, and a lighting package. The primary suite, located at the back of ...

## MATISSE - 70 FT HOME SITE

SINGLE FAMILY HOME FOR SALE IN ROCKWALL, TX