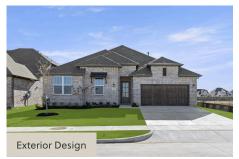

yout, featuring 4 to 5 bedrooms, 2.5 to 3.5 bathrooms, and options for a 2 to 3 car garage. The exterior combines a covered front porch and patio with a stylish brick facade and an elegant 8-foot front door. Inside, a private foyer leads to the formal dining area, living room, and open kitchen, designed for both comfort and functionality. The kitchen is a highlight of the home, featuring a center island, solid surface countertops, stainless steel appliances including a gas cooktop, built-in oven, and microwave, as well as a dishwasher. Additional kitchen features include an undermount sink, Delta faucet, a large walk-in pantry, ceramic tile backsplash, a custom vent hood, 42-inch upper cabinetry, and a lighting package. The primary suite, located at the back of ...

## **Elevations**











## MATISSE - 70 FT HOME SITE

SINGLE FAMILY HOME FOR SALE IN ROCKWALL, TX







## MATISSE - 70 FT HOME SITE

SINGLE FAMILY HOME FOR SALE IN ROCKWALL, TX