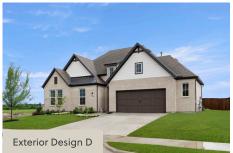

layout, featuring 4 to 5 bedrooms, 2.5 to 3.5 bathrooms, and options for a 2 to 3 car garage. The exterior combines a covered front porch and patio with a stylish brick facade and an elegant 8-foot front door. Inside, a private foyer leads to the formal dining area, living room, and open kitchen, designed for both comfort and functionality. The kitchen is a highlight of the home, featuring a center island, solid surface countertops, stainless steel appliances including a gas cooktop, built-in oven, and microwave, as well as a dishwasher. Additional kitchen features include an undermount sink, Delta faucet, a large walk-in pantry, ceramic tile backsplash, a custom vent hood, 42-inch upper cabinetry, and a lighting package. The primary suite, located at the back of ...

## **Elevations**











## MATISSE - 70 FT HOME SITE

SINGLE FAMILY HOME FOR SALE IN ROCKWALL, TX







## MATISSE - 70 FT HOME SITE

SINGLE FAMILY HOME FOR SALE IN ROCKWALL, TX