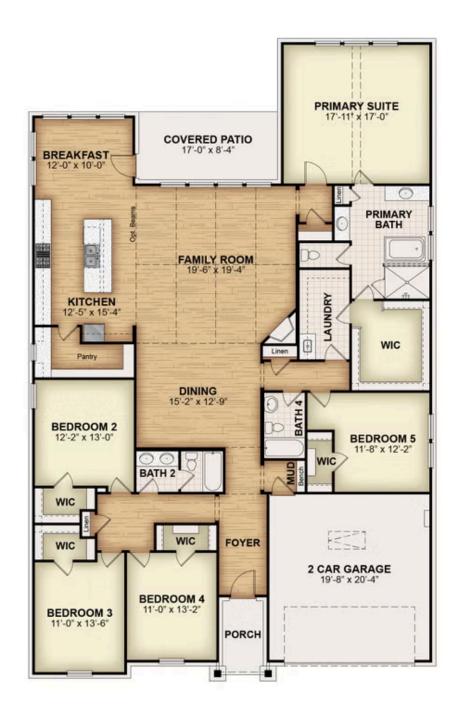

## **About Matisse - 70 ft Home Site**

The Matisse plan by RockWell Homes offers a sophisticated single-story design with an open-concept layout, featuring 4 to 5 bedrooms, 2.5 to 3.5 bathrooms, and options for a 2 to 3 car garage. The exterior combines a covered front porch and patio with a stylish brick facade and an elegant 8-foot front door. Inside, a private foyer leads to the formal dining area, living room, and open kitchen, designed for both comfort and functionality. The kitchen is a highlight of the home, featuring a center island, solid surface countertops, stainless steel appliances including a gas cooktop, built-in oven, and microwave, as well as a dishwasher. Additional kitchen features include an undermount sink, Delta faucet, a large walk-in pantry, ceramic tile backsplash, a custom vent hood, 42-inch upper cabinetry, and a lighting package. The primary suite, located at the back of ...

## MATISSE - 70 FT HOME SITE

SINGLE FAMILY HOME FOR SALE IN ROCKWALL, TX