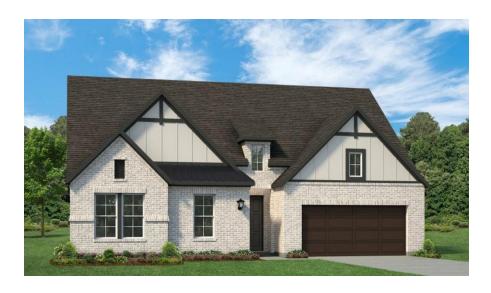

SINGLE FAMILY HOME FOR SALE IN ROCKWALL, TX
2009 EUCLID DRIVE ROCKWALL, TX 75087
214-833-9229
NELSONLAKE@ROCKWELL-HOMES.COM

PRICED FROM **\$589,900** 

4 - 5 BEDS 2.5 - 3 BATHS 2,910 - 2,931 SQ FT

## **About Matisse - 60 ft Home Site**

Matisse plan by RockWell Homes features single story open concept layout with 4-5 bedrooms, 2.5-3.5 bathrooms and 2-3 car garage. The exteriors are designed with covered front porches, covered patios, 8-foot front door and ACME brick exterior combinations. The private foyer leads into the formal dining, living and open kitchen areas. The kitchen features a center island, solid surface countertops, stainless steel appliances, gas cooktop, built in oven, built in microwave, dishwasher, undermount sink, Delta faucet, huge walk-in pantry, ceramic tile backsplash, custom vent hood, 42-inch upper cabinetry and lighting package. The primary suite is privately situated at the back of the home. Primary suite includes vaulted ceilings, dual sink vanities separated, ceramic tile flooring, free standing soaking tub, ceramic tile shower with semi-frameless ...

## MATISSE - 60 FT HOME SITE

SINGLE FAMILY HOME FOR SALE IN ROCKWALL, TX