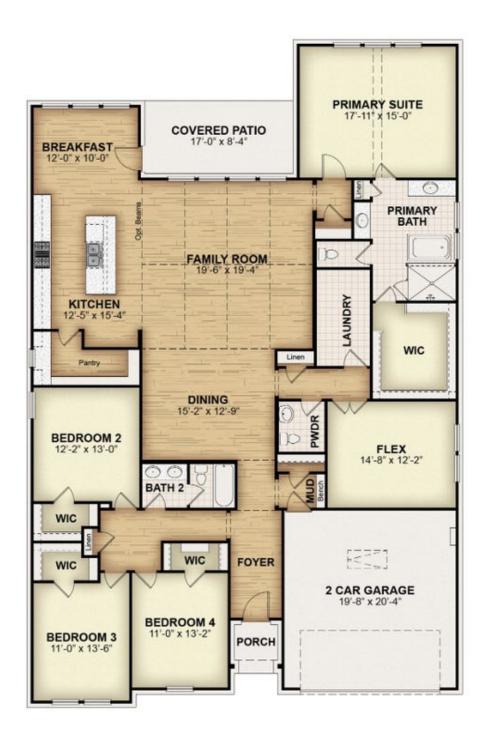

## **About Matisse - 60 ft Home Site**

Matisse plan by RockWell Homes features single story open concept layout with 4-5 bedrooms, 2.5-3.5 bathrooms and 2-3 car garage. The exteriors are designed with covered front porches, covered patios, 8-foot front door and ACME brick exterior combinations. The private foyer leads into the formal dining, living and open kitchen areas. The kitchen features a center island, solid surface countertops, stainless steel appliances, gas cooktop, built in oven, built in microwave, dishwasher, undermount sink, Delta faucet, huge walk-in pantry, ceramic tile backsplash, custom vent hood, 42-inch upper cabinetry and lighting package. The primary suite is privately situated at the back of the home. Primary suite includes vaulted ceilings, dual sink vanities separated, ceramic tile flooring, free standing soaking tub, ceramic tile shower with semi-frameless ...