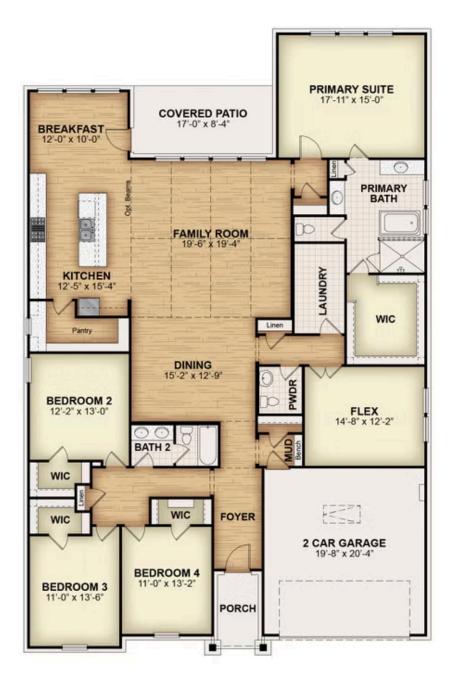

3 car garage. The exterior combines a covered front porch and patio with a stylish brick facade and an elegant 8-foot front door. Inside, a private foyer leads to the formal dining area, living room, and open kitchen, designed for both comfort and functionality. The kitchen is a highlight of the home, featuring a center island, solid surface countertops, stainless steel appliances including a gas cooktop, built-in oven, and microwave, as well as a dishwasher. Additional kitchen features include an undermount sink, Delta faucet, a large walk-in pantry, ceramic tile backsplash, a custom vent hood, 42-inch upper cabinetry, and a lighting package. The primary suite, located at the back of ...

# **Elevations**







### MATISSE - 60 FT HOME SITE

SINGLE FAMILY HOME FOR SALE IN ROCKWALL, TX







### MATISSE - 60 FT HOME SITE

SINGLE FAMILY HOME FOR SALE IN ROCKWALL, TX