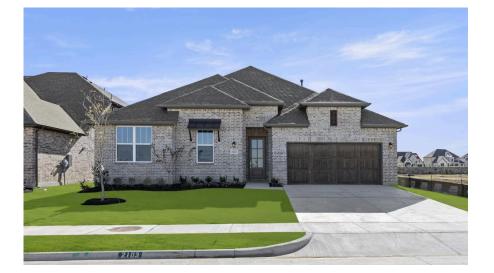

#### MATISSE - 60 FT HOME SITE

SINGLE FAMILY HOME FOR SALE IN ROCKWALL, TX 2009 EUCLID DRIVE ROCKWALL, TX 75087 214-833-9229 KING@ROCKWELL-HOMES.COM

PRICED FROM **\$564,900** 

4 - 5 BEDS 2.5 - 3 BATHS 2,910 - 2,931 SQ FT

## About Matisse - 60 ft Home Site

The Matisse plan by RockWell Homes offers a sophisticated single-story design with an open-concept layout, featuring 4 to 5 bedrooms, 2.5 to 3.5 bathrooms, and options for a 2 to 3 car garage. The exterior combines a covered front porch and patio with a stylish brick facade and an elegant 8-foot front door. Inside, a private foyer leads to the formal dining area, living room, and open kitchen, designed for both comfort and functionality. The kitchen is a highlight of the home, featuring a center island, solid surface countertops, stainless steel appliances including a gas cooktop, built-in oven, and microwave, as well as a dishwasher. Additional kitchen features include an undermount sink, Delta faucet, a large walk-in pantry, ceramic tile backsplash, a custom vent hood, 42-inch upper cabinetry, and a lighting package. The primary suite, located at the back of ...