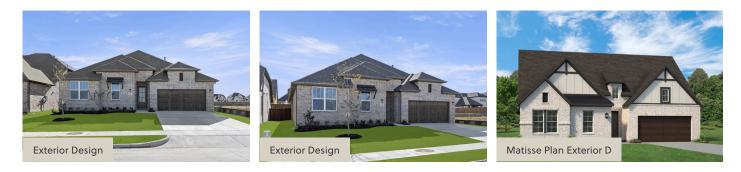

pt layout, featuring 4 to 5 bedrooms, 2.5 to 3.5 bathrooms, and options for a 2 to 3 car garage. The exterior combines a covered front porch and patio with a stylish brick facade and an elegant 8-foot front door. Inside, a private foyer leads to the formal dining area, living room, and open kitchen, designed for both comfort and functionality. The kitchen is a highlight of the home, featuring a center island, solid surface countertops, stainless steel appliances including a gas cooktop, built-in oven, and microwave, as well as a dishwasher. Additional kitchen features include an undermount sink, Delta faucet, a large walk-in pantry, ceramic tile backsplash, a custom vent hood, 42-inch upper cabinetry, and a lighting package. The primary suite, located at the back of ...

# **Elevations**







### MATISSE - 60 FT HOME SITE

SINGLE FAMILY HOME FOR SALE IN ROCKWALL, TX







### MATISSE - 60 FT HOME SITE

SINGLE FAMILY HOME FOR SALE IN ROCKWALL, TX