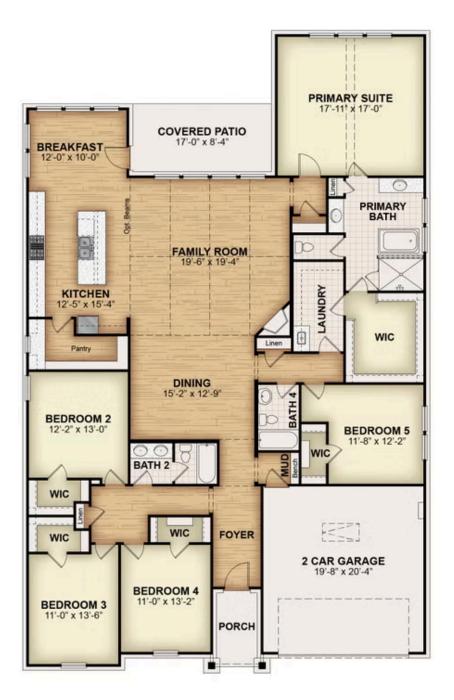

h brick facade and an elegant 8-foot front door. Inside, a private foyer leads to the formal dining area, living room, and open kitchen, designed for both comfort and functionality. The kitchen is a highlight of the home, featuring a center island, solid surface countertops, stainless steel appliances including a gas cooktop, built-in oven, and microwave, as well as a dishwasher. Additional kitchen features include an undermount sink, Delta faucet, a large walk-in pantry, ceramic tile backsplash, a custom vent hood, 42-inch upper cabinetry, and a lighting package. The primary suite, located at the back of ...

# **Elevations**







### MATISSE - 60 FT HOME SITE

SINGLE FAMILY HOME FOR SALE IN ROCKWALL, TX







### MATISSE - 60 FT HOME SITE

SINGLE FAMILY HOME FOR SALE IN ROCKWALL, TX