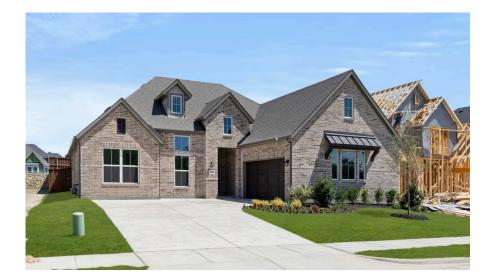

## 2228 EUCLID DRIVE VERMEER - 60FT HOME SITE

SINGLE FAMILY HOME FOR SALE IN ROCKWALL, TX SALES CONTACT 214-833-9229 KING@ROCKWELL-HOMES.COM

PRICED FROM **\$590,000** 

SQ 2,534 | BD 4 | 3 BA

## About 2228 Euclid Drive

5.25% (5.302%APR) Fixed Rate. Luxurious Vermeer plan by RockWell Homes offers a blend of elegance and functionality with 4 bedrooms, 3 bathrooms, home office and a two-car garage. The striking exterior features full brick with metal roof accents, wood garage doors, an 8-foot front door, and a covered patio, setting a sophisticated tone. Upon entry, the foyer opens to a versatile home office area creating a welcoming and functional layout. The open-concept kitchen and living area is designed for both comfort and entertaining, featuring a center eat-in island. The kitchen boasts solid surface countertops, a ceramic tile backsplash, and GE stainless steel appliances, including a built-in oven, gas cooktop, microwave, and dishwasher. Additional features include an undermount sink, 42-inch cabinets, ...