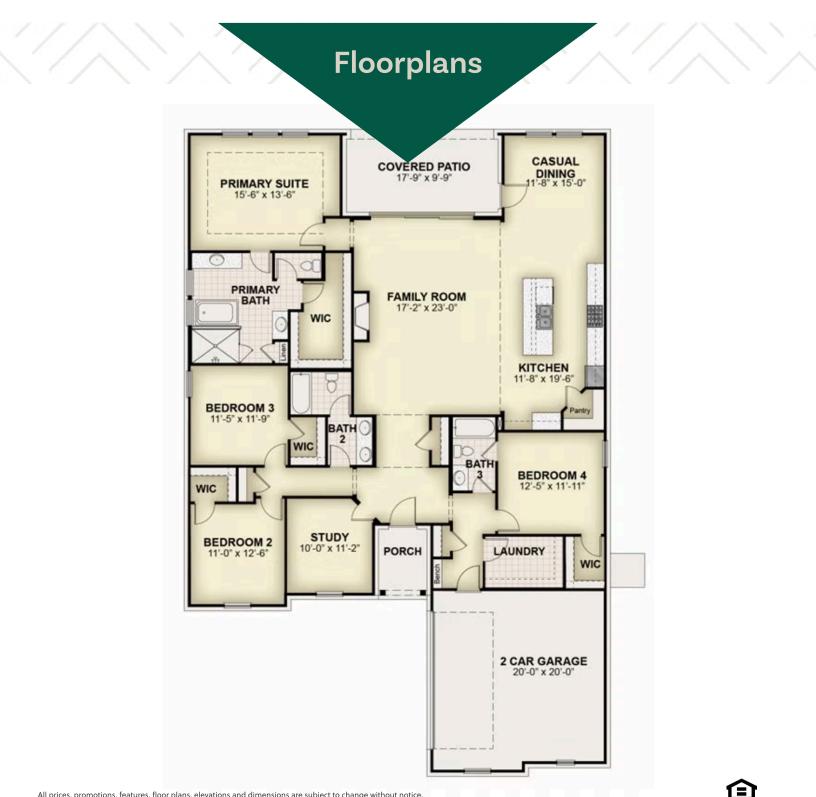

## About 2228 Euclid Drive

5.25% (5.302%APR) Fixed Rate. Luxurious Vermeer plan by RockWell Homes offers a blend of elegance and functionality with 4 bedrooms, 3 bathrooms, home office and a two-car garage. The striking exterior features full brick with metal roof accents, wood garage doors, an 8-foot front door, and a covered patio, setting a sophisticated tone. Upon entry, the foyer opens to a versatile home office area creating a welcoming and functional layout. The open-concept kitchen and living area is designed for both comfort and entertaining, featuring a center eat-in island. The kitchen boasts solid surface countertops, a ceramic tile backsplash, and GE stainless steel appliances, including a built-in oven, gas cooktop, microwave, and dishwasher. Additional features include an undermount sink, 42-inch cabinets, ...

All prices, promotions, features, floor plans, elevations and dimensions are subject to change without notice.