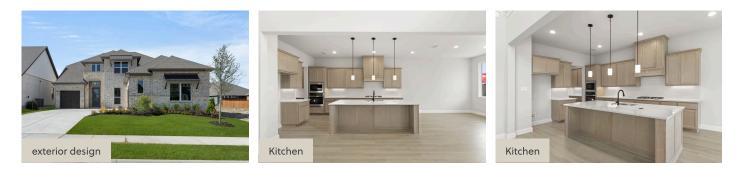

## About 2206 Stratford Road

5.25%\* (5.302%APR) Fixed Rate, call for details. The new DaVinci home plan by RockWell Homes offers an expansive and luxurious design with 4 bedrooms, 3 bathrooms and 2 half bathrooms, a study, media room, gameroom, and a three-car garage. The striking exterior combines ACME brick with stone accents, metal roof details, and stylish wood garage doors. Upon entering, you'll be greeted by a grand foyer with soaring ceilings and an elegant staircase, flanked by a study and a media room. The kitchen is a chef's delight, featuring a butler's pantry and a spacious walk-in storage pantry. It includes solid surface countertops, an undermount sink, a ceramic tile backsplash, and GE stainless steel appliances, such as a built-in oven, gas cooktop, and custom cabinet vent hood. Additional amenities include ...