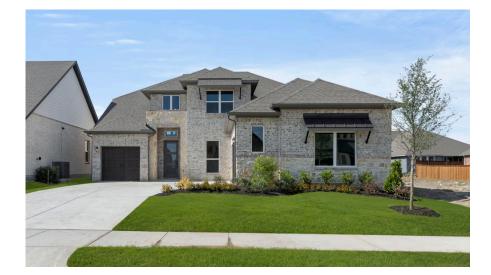

## 2206 STRATFORD ROAD DAVINCI - 60 FT HOME SITE

SINGLE FAMILY HOME FOR SALE IN ROCKWALL, TX SALES CONTACT 214-833-9229 KING@ROCKWELL-HOMES.COM

PRICED FROM **\$650,000** 

SQ 3,426 | BD 4 | 3 BA

## About 2206 Stratford Road

5.25%\* (5.302%APR) Fixed Rate, call for details. The new DaVinci home plan by RockWell Homes offers an expansive and luxurious design with 4 bedrooms, 3 bathrooms and 2 half bathrooms, a study, media room, gameroom, and a three-car garage. The striking exterior combines ACME brick with stone accents, metal roof details, and stylish wood garage doors. Upon entering, you'll be greeted by a grand foyer with soaring ceilings and an elegant staircase, flanked by a study and a media room. The kitchen is a chef's delight, featuring a butler's pantry and a spacious walk-in storage pantry. It includes solid surface countertops, an undermount sink, a ceramic tile backsplash, and GE stainless steel appliances, such as a built-in oven, gas cooktop, and custom cabinet vent hood. Additional amenities include ...