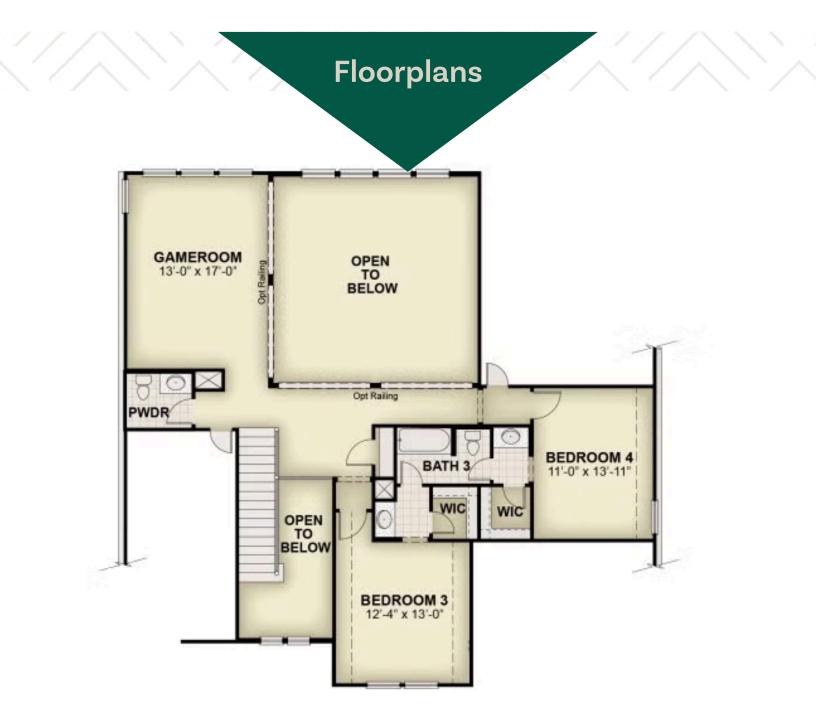

## 2206 STRATFORD ROAD DAVINCI - 60 FT HOME SITE

SINGLE FAMILY HOME FOR SALE IN ROCKWALL, TX SQ 3,426 | BD 4 | 3 BA