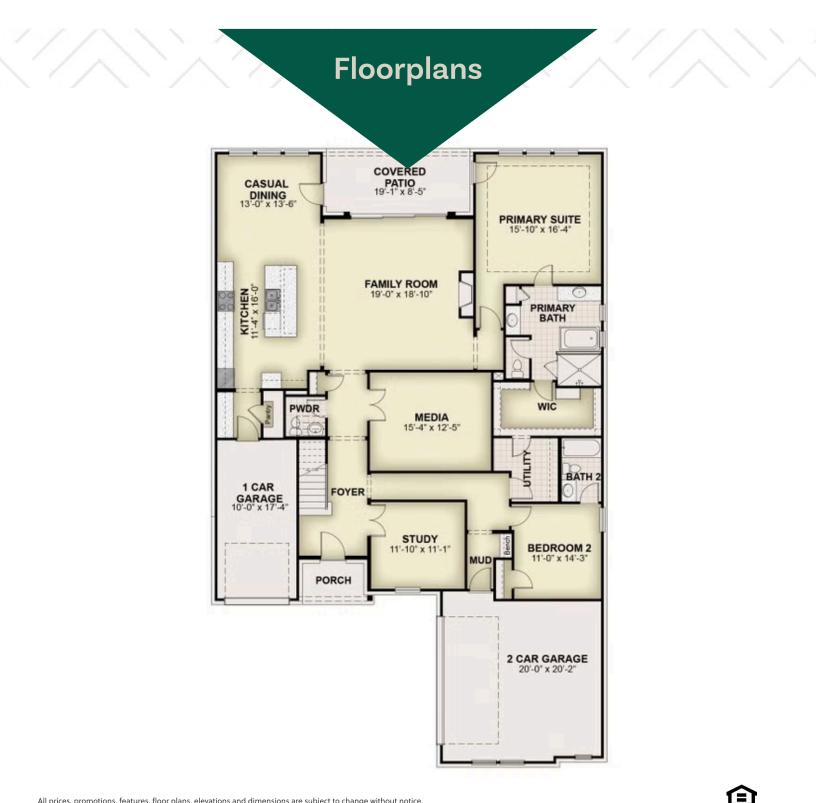

## 2206 STRATFORD ROAD DAVINCI - 60 FT HOME SITE

SINGLE FAMILY HOME FOR SALE IN ROCKWALL, TX SQ 3,426 | BD 4 | 3 BA