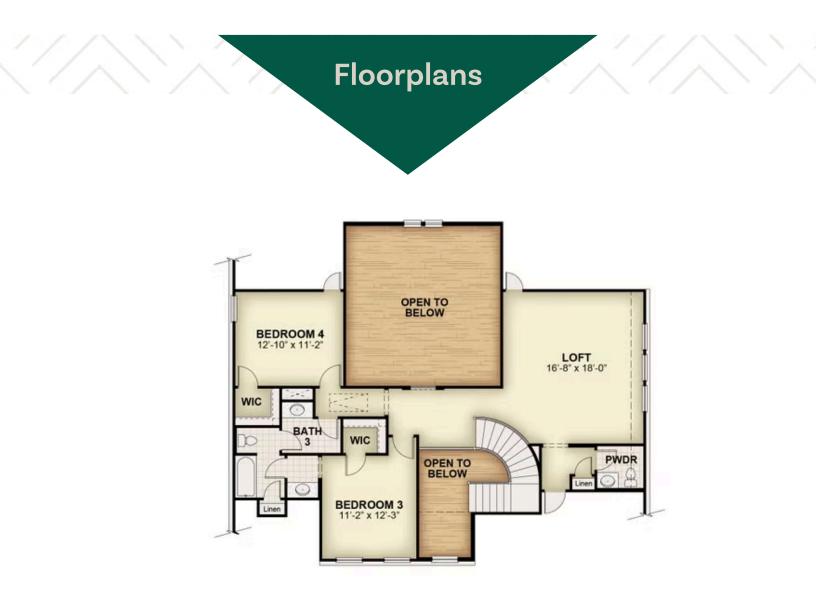

## 2201 STRATFORD ROAD REMBRANDT - 60 FT HOME SITE

SINGLE FAMILY HOME FOR SALE IN ROCKWALL, TX SQ 3,318 | BD 4 | 3 BA