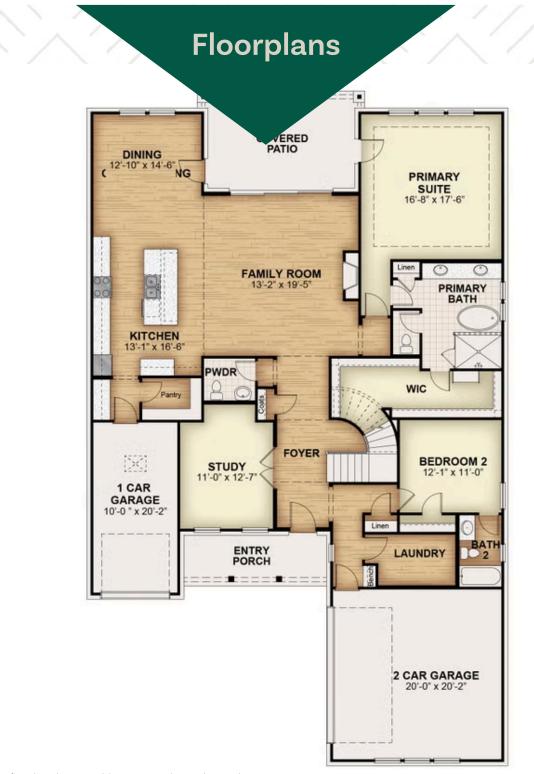

## 2201 STRATFORD ROAD REMBRANDT - 60 FT HOME SITE

SINGLE FAMILY HOME FOR SALE IN ROCKWALL, TX SQ 3,318 | BD 4 | 3 BA