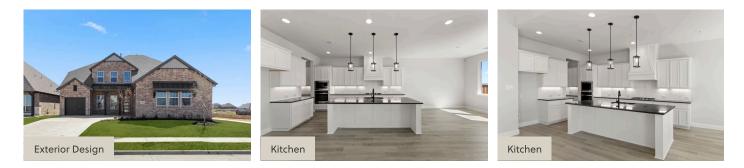

## About 2201 Stratford Road

5.25%\* (5.302%APR) Fixed Rate, call for details. Rembrandt new home design by RockWell Homes offers a blend of elegance and practicality, featuring 4 bedrooms, 3 bathrooms, 2 powder baths, a home office, gameroom, and complemented by a spacious 3-car garage. The stunning exterior boasts ACME brick, metal accent roofs, an 8-foot front door, a covered porch, wood garage doors, and a covered backyard patio, setting an impressive tone. Inside, the foyer with soaring ceilings and an open staircase leads to a versatile home office and a private guest suite on the first floor. The open-concept living and kitchen area is designed as the heart of the home, featuring a large center island, abundant solid surface countertops, GE stainless steel appliances, including a gas cooktop, built-in oven, microwave, and dishwasher. Additional kitchen highlights include 42-inch cabinets, upgraded flooring, an ...