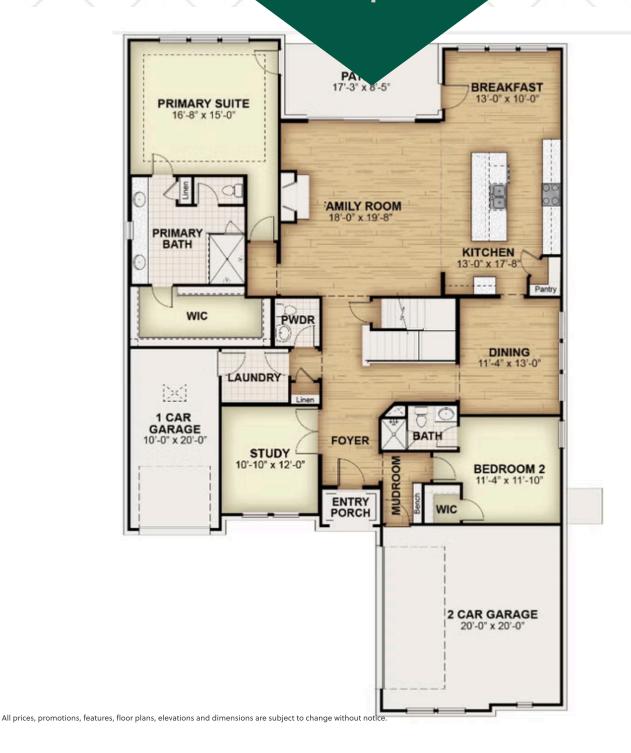

2125 Clairmount Drive**

5.25% Fixed Rate (5.302%APR)\*, call for details. Picasso New Home Plan by RockWell Homes, an exceptional design offering 5 spacious bedrooms, 4.5 luxurious bathrooms, a dining room, home office, game room, and a 3-car garage. The stunning exterior features elegant ACME brick, an impressive 8-foot front door, and covered patios perfect for outdoor living. Upon entering, you're greeted by a grand foyer with soaring ceilings, which flows seamlessly into the home office and dining area, leading to the expansive open-concept living and kitchen space. The gourmet kitchen is a chef's dream, complete with ...











### 2125 CLAIRMOUNT DRIVE PICASSO - 60 FT HOME SITE

SINGLE FAMILY HOME FOR SALE IN ROCKWALL, TX SQ 3,602  $\mid$  BD 5  $\mid$  4 BA

## **Floorplans**







#### 2125 CLAIRMOUNT DRIVE PICASSO - 60 FT HOME SITE

SINGLE FAMILY HOME FOR SALE IN ROCKWALL, TX SQ 3,602 | BD 5 | 4 BA

## **Floorplans**