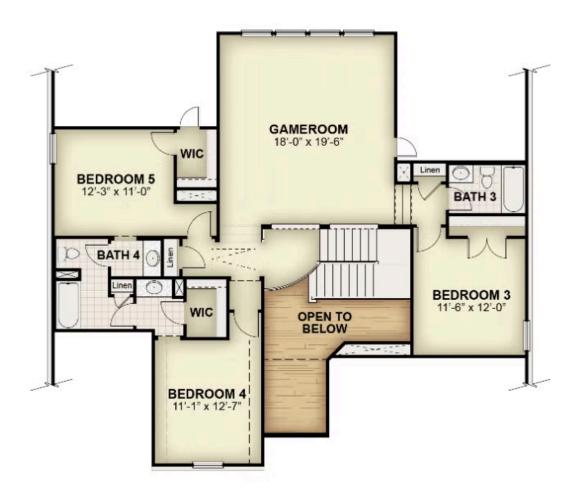

5 spacious bedrooms, 4.5 luxurious bathrooms, a dining room, home office, game room, and a 3-car garage. The stunning exterior features elegant ACME brick, an impressive 8-foot front door, and covered patios perfect for outdoor living. Upon entering, you're greeted by a grand foyer with soaring ceilings, which flows seamlessly into the home office and dining area, leading to the expansive open-concept living and kitchen space. The gourmet kitchen is a chef's dream, complete with ...











### 2125 CLAIRMOUNT DRIVE PICASSO - 60 FT HOME SITE

SINGLE FAMILY HOME FOR SALE IN ROCKWALL, TX SQ 3,602  $\mid$  BD 5  $\mid$  4 BA

## **Floorplans**







#### 2125 CLAIRMOUNT DRIVE PICASSO - 60 FT HOME SITE

SINGLE FAMILY HOME FOR SALE IN ROCKWALL, TX SQ 3,602 | BD 5 | 4 BA

## **Floorplans**