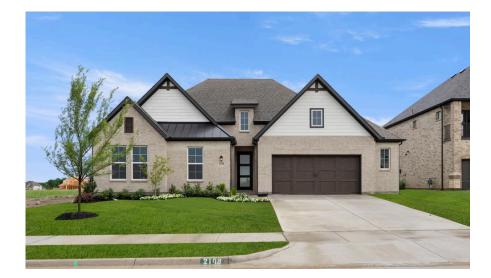

## 2109 STRATFORD ROAD MATISSE - 70 FT HOME SITE

SINGLE FAMILY HOME FOR SALE IN ROCKWALL, TX SALES CONTACT 214-833-9229 KING@ROCKWELL-HOMES.COM

PRICED FROM **\$620,000** 

SQ 2,910 | BD 5 | 3 BA

## About 2109 Stratford Road

5.25%\* Fixed Rate (5.302%APR) call for details. New Matisse home plan by RockWell Homes, a stunning singlestory design offering a spacious open-concept layout with 5 bedrooms, 3 bathrooms, and a 2.5-car garage on oversized 70ft wide home site. The beautiful exterior features a covered front porch, covered patio, an elegant 8-foot front door, and a durable ACME brick exterior, creating a welcoming first impression. Step inside to the private foyer, which opens into the formal dining room, living area, and the open kitchen—perfect for family living and entertaining. The chefinspired kitchen includes a large center island, solid surface countertops, stainless steel appliances, a gas cooktop, builtin oven, built-in microwave, dishwasher, undermount sink, Delta faucet, a huge walk-in pantry, ceramic tile backsplash, a custom vent hood, 42-inch upper cabinetry, and upgraded flooring and lighting package. The spacious primary suite is privately placed at the back of the home and features vaulted ceilings, dual vanity sinks with solid surface countertops, ceramic tile flooring, a free-standing soaking tub, a ceramic tile shower with a semi-frameless glass enclosure, undermount sinks, Delta faucets, a lighting package, towel bars, and an oversized walk-in closet. The secondary bedrooms are generously sized, each ...

## 2109 STRATFORD ROAD MATISSE - 70 FT HOME SITE

SINGLE FAMILY HOME FOR SALE IN ROCKWALL, TX SQ 2,910 | BD 5 | 3 BA