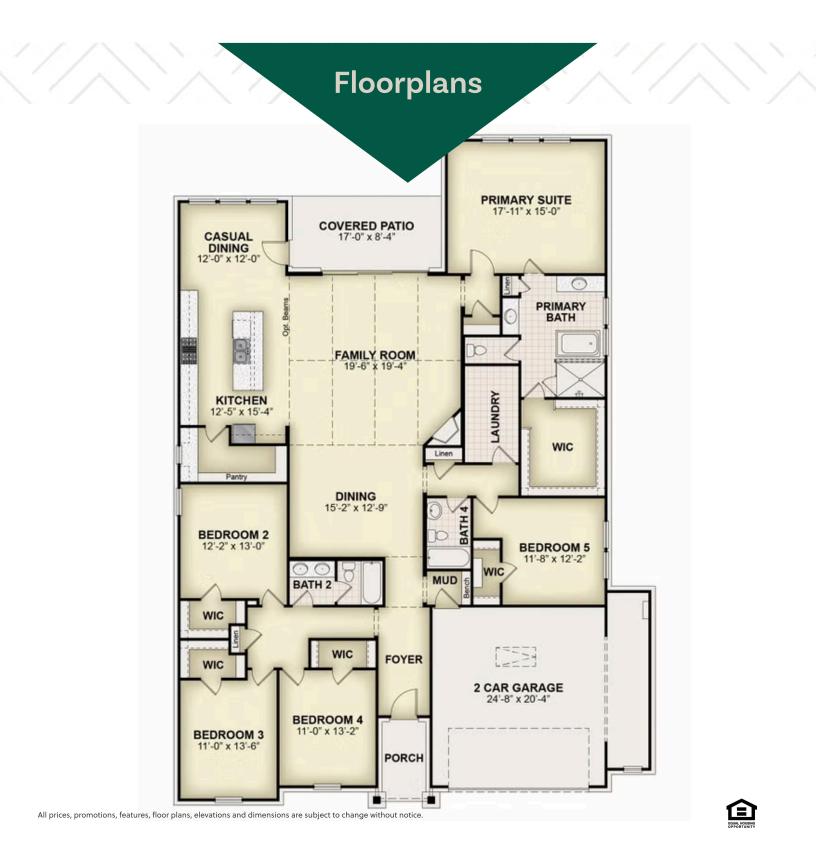

## About 2109 Stratford Road

5.25%\* Fixed Rate (5.302%APR) call for details. New Matisse home plan by RockWell Homes, a stunning singlestory design offering a spacious open-concept layout with 5 bedrooms, 3 bathrooms, and a 2.5-car garage on oversized 70ft wide home site. The beautiful exterior features a covered front porch, covered patio, an elegant 8-foot front door, and a durable ACME brick exterior, creating a welcoming first impression. Step inside to the private foyer, which opens into the formal dining room, living area, and the open kitchen—perfect for family living and entertaining. The chefinspired kitchen includes a large center island, solid surface countertops, stainless steel appliances, a gas cooktop, builtin oven, built-in microwave, dishwasher, undermount sink, Delta faucet, a huge walk-in pantry, ceramic tile backsplash, a custom vent hood, 42-inch upper cabinetry, and upgraded flooring and lighting package. The spacious primary suite is privately placed at the back of the home and features vaulted ceilings, dual vanity sinks with solid surface countertops, ceramic tile flooring, a free-standing soaking tub, a ceramic tile shower with a semi-frameless glass enclosure, undermount sinks, Delta faucets, a lighting package, towel bars, and an oversized walk-in closet. The secondary bedrooms are generously sized, each ...

All prices, promotions, features, floor plans, elevations and dimensions are subject to change without notice.