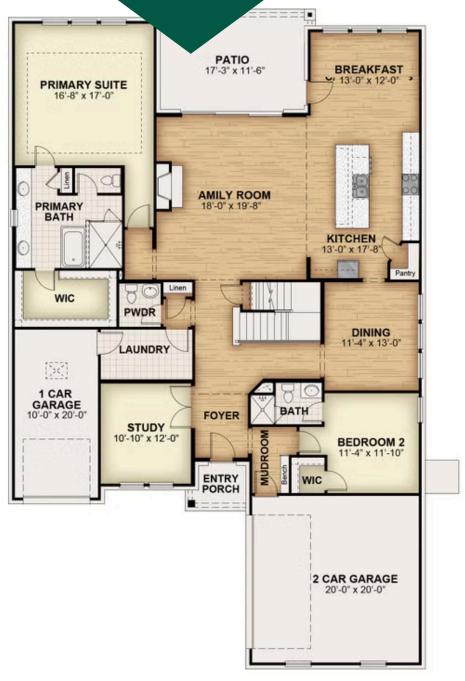

cents, shutters, an 8-foot front door, and covered patios, creating a striking first impression. Upon entering, the foyer with soaring ceilings leads to a versatile home office and a formal dining area, which then flows into the expansive open-concept living and kitchen space. The kitchen is a chef's dream, boasting a large island, solid surface countertops, GE stainless steel appliances, including a built-in gas cooktop, oven, microwave, and dishwasher. Additional features include a ceramic tile backsplash, 42-inch cabinets, a custom cabinet vent hood, undermount sink, Delta faucet, walk-in pantry, upgraded flooring, recessed can lighting, ...











## 2102 HUNTWICK WAY PICASSO - 60 FT HOME SITE

SINGLE FAMILY HOME FOR SALE IN ROCKWALL, TX SQ 3,667 | BD 5 | 4 BA

### **Floorplans**







# 2102 HUNTWICK WAY PICASSO - 60 FT HOME SITE

SINGLE FAMILY HOME FOR SALE IN ROCKWALL, TX SQ 3,667 | BD 5 | 4 BA

## **Floorplans**