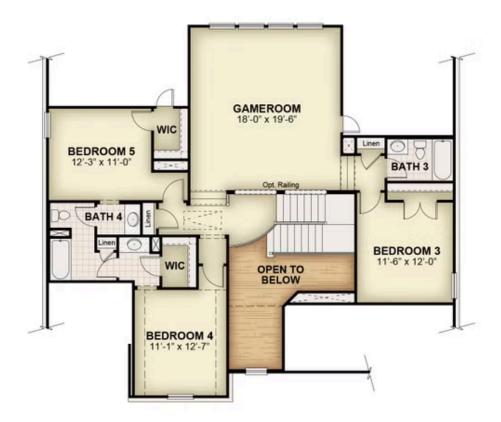

ngs leads to a versatile home office and a formal dining area, which then flows into the expansive open-concept living and kitchen space. The kitchen is a chef's dream, boasting a large island, solid surface countertops, GE stainless steel appliances, including a built-in gas cooktop, oven, microwave, and dishwasher. Additional features include a ceramic tile backsplash, 42-inch cabinets, a custom cabinet vent hood, undermount sink, Delta faucet, walk-in pantry, upgraded flooring, recessed can lighting, ...











## 2102 HUNTWICK WAY PICASSO - 60 FT HOME SITE

SINGLE FAMILY HOME FOR SALE IN ROCKWALL, TX SQ 3,667 | BD 5 | 4 BA

### **Floorplans**







# 2102 HUNTWICK WAY PICASSO - 60 FT HOME SITE

SINGLE FAMILY HOME FOR SALE IN ROCKWALL, TX SQ 3,667 | BD 5 | 4 BA

## **Floorplans**