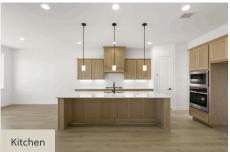

#### **About 2102 Huntwick Way**

<u>5.25% Fixed Rate Promo (5.302%APR)</u> Picasso new home plan by RockWell Homes epitomizes luxury and functionality, featuring 5 bedrooms, 4.5 bathrooms, a dining room, home office, gameroom all complemented by a 3-car garage. The elegant exterior showcases a combination of brick and stone, metal roof accents, shutters, an 8-foot front door, and covered patios, creating a striking first impression. Upon entering, the foyer with soaring ceilings leads to a versatile home office and a formal dining area, which then flows into the expansive open-concept living and kitchen space. The kitchen is a chef's dream, boasting a large island, solid surface countertops, GE stainless steel appliances, including a built-in gas cooktop, oven, microwave, and dishwasher. Additional features include a ceramic tile backsplash, 42-inch cabinets, a custom cabinet vent hood, undermount sink, Delta faucet, walk-in pantry, upgraded flooring, recessed can lighting, ...