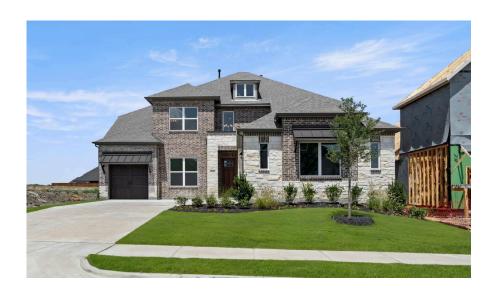

# 2102 HUNTWICK WAY PICASSO - 60 FT HOME SITE

SINGLE FAMILY HOME FOR SALE IN ROCKWALL, TX
SALES CONTACT
214-833-9229
KING@ROCKWELL-HOMES.COM

\$665,000

SQ 3,667 | BD 5 | 4 BA

#### **About 2102 Huntwick Way**

<u>5.25% Fixed Rate Promo (5.302%APR)</u> Picasso new home plan by RockWell Homes epitomizes luxury and functionality, featuring 5 bedrooms, 4.5 bathrooms, a dining room, home office, gameroom all complemented by a 3-car garage. The elegant exterior showcases a combination of brick and stone, metal roof accents, shutters, an 8-foot front door, and covered patios, creating a striking first impression. Upon entering, the foyer with soaring ceilings leads to a versatile home office and a formal dining area, which then flows into the expansive open-concept living and kitchen space. The kitchen is a chef's dream, boasting a large island, solid surface countertops, GE stainless steel appliances, including a built-in gas cooktop, oven, microwave, and dishwasher. Additional features include a ceramic tile backsplash, 42-inch cabinets, a custom cabinet vent hood, undermount sink, Delta faucet, walk-in pantry, upgraded flooring, recessed can lighting, ...