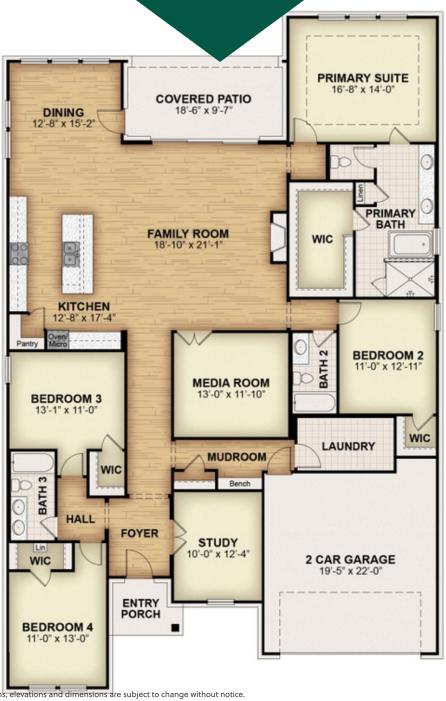

e doors, 8-foot doors and covered patio. The foyer opens to the home office area near the secondary bedrooms and the first-floor media room. The open concept kitchen living area is ideal for entertaining with center eat-in island. The kitchen features solid surface countertops, ceramic tile backsplash, GE stainless steel appliances, built in oven, built in gas cooktop, microwave, dishwasher, undermount sink, 42-inch cabinets, upgraded flooring, recessed can lighting, walk in pantry and Delta faucet. Living area with gas fireplace is perfectly placed in the heart of this new home. The primary suite is privately placed at the back of the home with ...





## 2017 HUNTWICK WAY **MONET - 60 FT HOME SITE**

SINGLE FAMILY HOME FOR SALE IN ROCKWALL, TX SQ 2,837 | BD 4 | 3 BA

## **Floorplans**