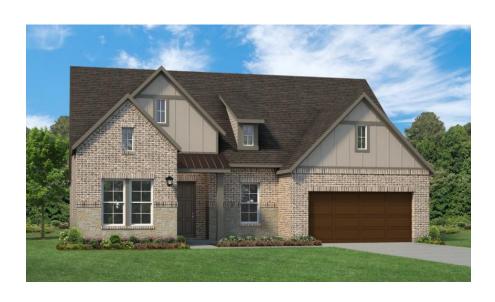

## 2017 HUNTWICK WAY MONET - 60 FT HOME SITE

SINGLE FAMILY HOME FOR SALE IN ROCKWALL, TX

SALES CONTACT

214-833-9229

NELSONLAKE@ROCKWELL-HOMES.COM

PRICED FROM **\$622,500** 

SQ 2,837 | BD 4 | 3 BA

## **About 2017 Huntwick Way**

Luxurious Monet new home plan by RockWell Homes features 4 bedrooms, 3 bathrooms, home office, media room and two car garage. Acme brick exterior with metal roof accents, wood garage doors, 8-foot doors and covered patio. The foyer opens to the home office area near the secondary bedrooms and the first-floor media room. The open concept kitchen living area is ideal for entertaining with center eat-in island. The kitchen features solid surface countertops, ceramic tile backsplash, GE stainless steel appliances, built in oven, built in gas cooktop, microwave, dishwasher, undermount sink, 42-inch cabinets, upgraded flooring, recessed can lighting, walk in pantry and Delta faucet. Living area with gas fireplace is perfectly placed in the heart of this new home. The primary suite is privately placed at the back of the home with ...

## 2017 HUNTWICK WAY **MONET - 60 FT HOME SITE**

SINGLE FAMILY HOME FOR SALE IN ROCKWALL, TX SQ 2,837 | BD 4 | 3 BA