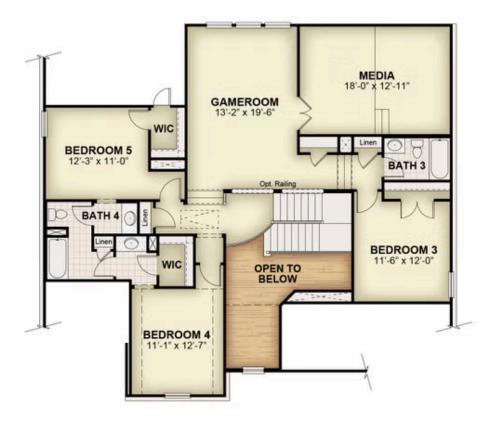

### **Floorplans**

#### **About 2016 Morris Street**

5.25% Fixed Rate Promo (5.302%APR)\* The Picasso new home plan by RockWell Homes epitomizes luxury and functionality, featuring 5 bedrooms, 4.5 bathrooms, a dining room, home office, gameroom, and media room, all complemented by a 3-car garage. The elegant exterior showcases a combination of ACME brick, metal roof accents, shutters, an 8-foot front door, and covered patios, creating a striking first impression. Upon entering, the foyer with soaring ceilings leads to a versatile home office and a formal dining area, which then flows into the expansive open-concept living and kitchen space. The kitchen is a chef's dream, boasting a large island, solid surface countertops, GE stainless steel appliances, including a built-in gas cooktop, oven, microwave, and dishwasher. Additional features include a ceramic tile backsplash, 42-inch cabinets, a custom cabinet vent hood, undermount sink, Delta faucet, walk-in pantry, upgraded ...