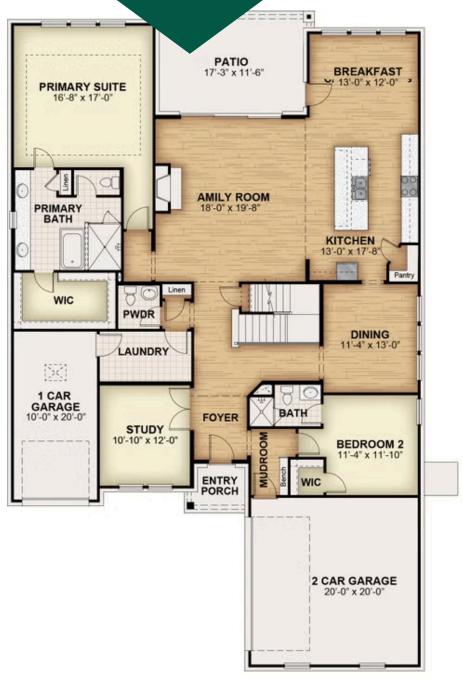

### **Floorplans**

#### **About 2016 Morris Street**

5.25% Fixed Rate Promo (5.302%APR)\* The Picasso new home plan by RockWell Homes epitomizes luxury and functionality, featuring 5 bedrooms, 4.5 bathrooms, a dining room, home office, gameroom, and media room, all complemented by a 3-car garage. The elegant exterior showcases a combination of ACME brick, metal roof accents, shutters, an 8-foot front door, and covered patios, creating a striking first impression. Upon entering, the foyer with soaring ceilings leads to a versatile home office and a formal dining area, which then flows into the expansive open-concept living and kitchen space. The kitchen is a chef's dream, boasting a large island, solid surface countertops, GE stainless steel appliances, including a built-in gas cooktop, oven, microwave, and dishwasher. Additional features include a ceramic tile backsplash, 42-inch cabinets, a custom cabinet vent hood, undermount sink, Delta faucet, walk-in pantry, upgraded ...