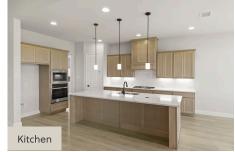

#### **About 2016 Morris Street**

5.25% Fixed Rate Promo (5.302%APR)\* The Picasso new home plan by RockWell Homes epitomizes luxury and functionality, featuring 5 bedrooms, 4.5 bathrooms, a dining room, home office, gameroom, and media room, all complemented by a 3-car garage. The elegant exterior showcases a combination of ACME brick, metal roof accents, shutters, an 8-foot front door, and covered patios, creating a striking first impression. Upon entering, the foyer with soaring ceilings leads to a versatile home office and a formal dining area, which then flows into the expansive open-concept living and kitchen space. The kitchen is a chef's dream, boasting a large island, solid surface countertops, GE stainless steel appliances, including a built-in gas cooktop, oven, microwave, and dishwasher. Additional features include a ceramic tile backsplash, 42-inch cabinets, a custom cabinet vent hood, undermount sink, Delta faucet, walk-in pantry, upgraded ...