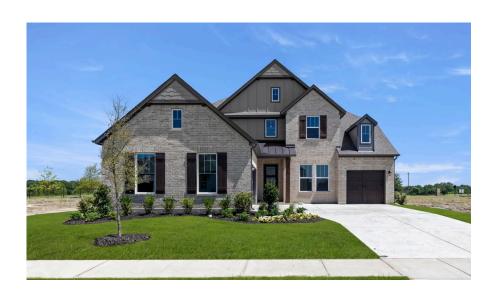

## 2016 MORRIS STREET PICASSO - 70 FT HOME SITE

SINGLE FAMILY HOME FOR SALE IN ROCKWALL, TX
SALES CONTACT
214-833-9229
KING@ROCKWELL-HOMES.COM

\$730,000

SQ 3,786 | BD 5 | 4 BA

#### **About 2016 Morris Street**

5.25% Fixed Rate Promo (5.302%APR)\* The Picasso new home plan by RockWell Homes epitomizes luxury and functionality, featuring 5 bedrooms, 4.5 bathrooms, a dining room, home office, gameroom, and media room, all complemented by a 3-car garage. The elegant exterior showcases a combination of ACME brick, metal roof accents, shutters, an 8-foot front door, and covered patios, creating a striking first impression. Upon entering, the foyer with soaring ceilings leads to a versatile home office and a formal dining area, which then flows into the expansive open-concept living and kitchen space. The kitchen is a chef's dream, boasting a large island, solid surface countertops, GE stainless steel appliances, including a built-in gas cooktop, oven, microwave, and dishwasher. Additional features include a ceramic tile backsplash, 42-inch cabinets, a custom cabinet vent hood, undermount sink, Delta faucet, walk-in pantry, upgraded ...