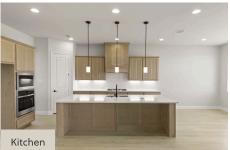

#### **About 2016 Morris Street**

5.25% Fixed Rate Promo (5.302%APR)\* The Picasso new home plan by RockWell Homes epitomizes luxury and functionality, featuring 5 bedrooms, 4.5 bathrooms, a dining room, home office, gameroom, and media room, all complemented by a 3-car garage. The elegant exterior showcases a combination of ACME brick, metal roof accents, shutters, an 8-foot front door, and covered patios, creating a striking first impression. Upon entering, the foyer with soaring ceilings leads to a versatile home office and a formal dining area, which then flows into the expansive open-concept living and kitchen space. The kitchen is a chef's dream, boasting a large island, solid surface countertops, GE stainless steel appliances, including a built-in gas cooktop, oven, microwave, and dishwasher. Additional features include a ceramic tile backsplash, 42-inch cabinets, a custom cabinet vent hood, undermount sink, Delta faucet, walk-in pantry, upgraded ...