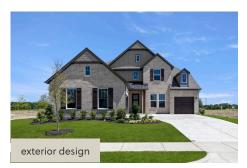

## 2016 MORRIS STREET PICASSO - 70 FT HOME SITE

SINGLE FAMILY HOME FOR SALE IN ROCKWALL, TX SQ 3,786 | BD 5 | 4 BA