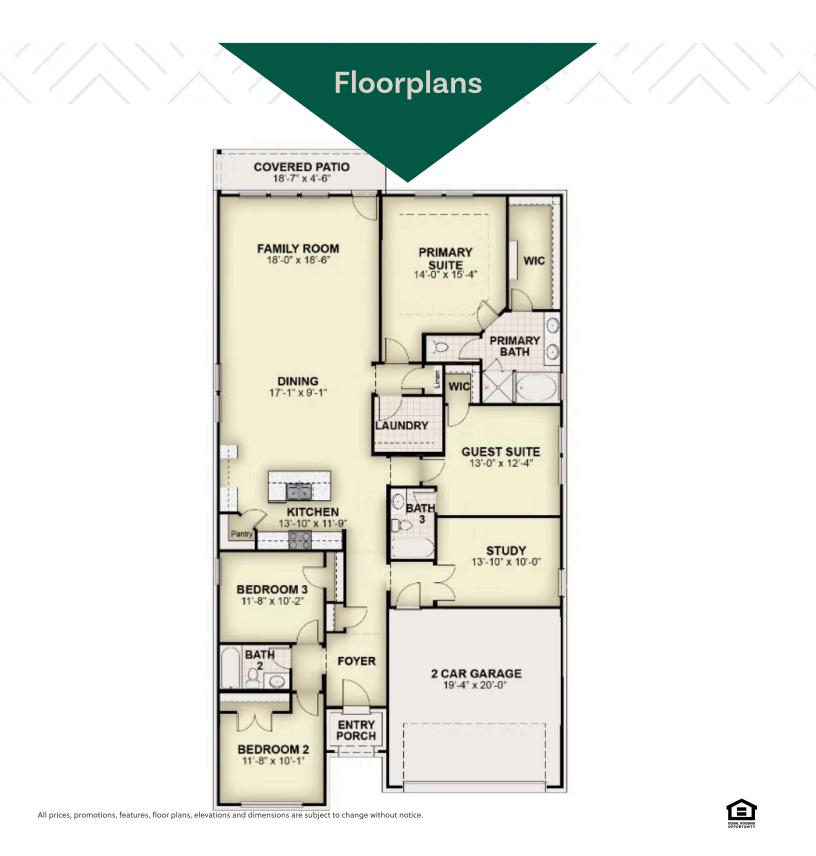

## About 2114 Bloomsbury Lane

New single-story home by RockWell Homes, featuring a thoughtfully designed layout with 4 bedrooms, 3 bathrooms, a home office, and a 2-car garage. The home's exterior boasts a classic full ACME brick façade, a welcoming covered porch, and energy-efficient dual-pane windows that add both style and functionality. Step inside to discover the spacious, open-concept kitchen, living, and dining areas, all located at the back of the home for added privacy. Multiple dual-pane windows allow ample natural light to flood the space, with a covered patio for outdoor enjoyment. The kitchen is designed for both cooking and entertaining, featuring ...