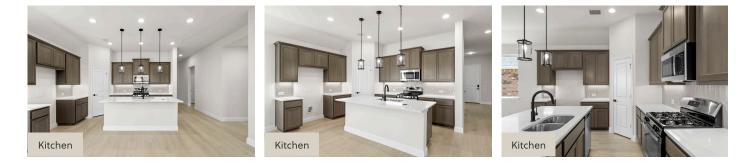

## About 2114 Bloomsbury Lane

New single-story home by RockWell Homes, featuring a thoughtfully designed layout with 4 bedrooms, 3 bathrooms, a home office, and a 2-car garage. The home's exterior boasts a classic full ACME brick façade, a welcoming covered porch, and energy-efficient dual-pane windows that add both style and functionality. Step inside to discover the spacious, open-concept kitchen, living, and dining areas, all located at the back of the home for added privacy. Multiple dual-pane windows allow ample natural light to flood the space, with a covered patio for outdoor enjoyment. The kitchen is designed for both cooking and entertaining, featuring ...