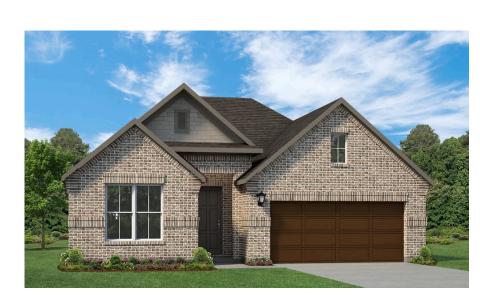

## About 2114 Bloomsbury Lane

New single-story home by RockWell Homes, featuring a thoughtfully designed layout with 4 bedrooms, 3 bathrooms, a home office, and a 2-car garage. The home's exterior boasts a classic full ACME brick façade, a welcoming covered porch, and energy-efficient dual-pane windows that add both style and functionality. Step inside to discover the spacious, open-concept kitchen, living, and dining areas, all located at the back of the home for added privacy. Multiple dual-pane windows allow ample natural light to flood the space, with a covered patio for outdoor enjoyment. The kitchen is designed for both cooking and entertaining, featuring ...