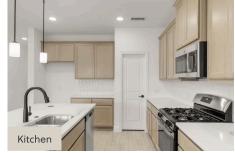

## **About 2112 Bloomsbury Lane**

New two-story home by RockWell Homes, designed to seamlessly blend contemporary style with functional living spaces. This thoughtfully crafted home offers a flexible layout with 4 bedrooms and 3.5 bathrooms, home office & gameroom. The home also includes a 2-car garage, a striking full brick exterior, a covered patio, and dual-pane energy-efficient windows for optimal comfort and savings. The open-concept design places the living, kitchen, and dining areas at the back of the home for added privacy and flow. The kitchen is a chef's dream, featuring a spacious island with bar stool seating, solid ...