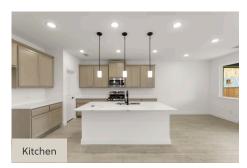

## **About 2112 Bloomsbury Lane**

New two-story home by RockWell Homes, designed to seamlessly blend contemporary style with functional living spaces. This thoughtfully crafted home offers a flexible layout with 4 bedrooms and 3.5 bathrooms, home office & gameroom. The home also includes a 2-car garage, a striking full brick exterior, a covered patio, and dual-pane energy-efficient windows for optimal comfort and savings. The open-concept design places the living, kitchen, and dining areas at the back of the home for added privacy and flow. The kitchen is a chef's dream, featuring a spacious island with bar stool seating, solid ...