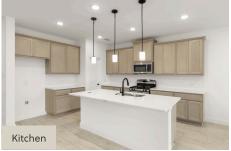

## **About 2112 Bloomsbury Lane**

New two-story home by RockWell Homes, designed to seamlessly blend contemporary style with functional living spaces. This thoughtfully crafted home offers a flexible layout with 4 bedrooms and 3.5 bathrooms, home office & gameroom. The home also includes a 2-car garage, a striking full brick exterior, a covered patio, and dual-pane energy-efficient windows for optimal comfort and savings. The open-concept design places the living, kitchen, and dining areas at the back of the home for added privacy and flow. The kitchen is a chef's dream, featuring a spacious island with bar stool seating, solid ...