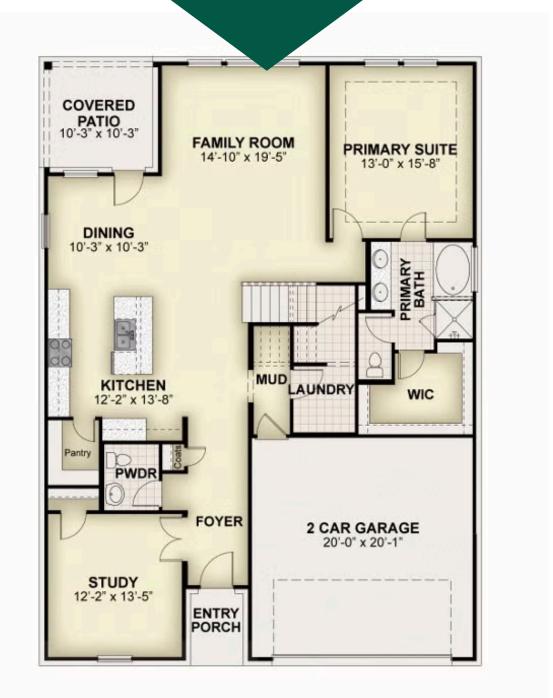

## **Floorplans**

SINGLE FAMILY HOME FOR SALE IN FORNEY, TX SQ 2,657  $\mid$  BD 4  $\mid$  3 BA

## **Floorplans**