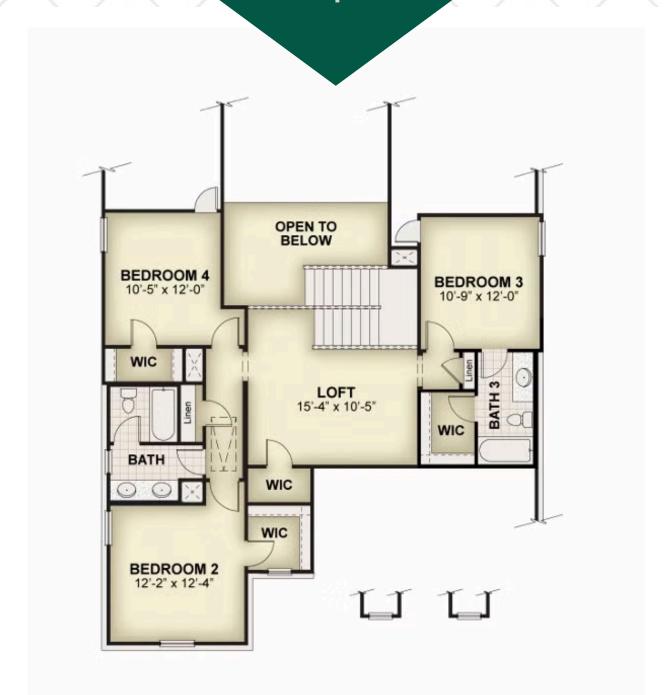

## **Floorplans**

SINGLE FAMILY HOME FOR SALE IN FORNEY, TX SQ 2,657  $\mid$  BD 4  $\mid$  3 BA

## **Floorplans**