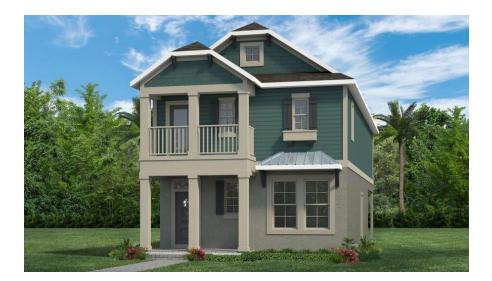

## 15456 LEBEAU LOOP TWAIN

SINGLE FAMILY HOME FOR SALE IN WINTER GARDEN, FL SALES CONTACT (407) 890-0425 WINDINGBAY@ROCKWELL-HOMES.COM

**PRICED FROM** \$610,000

SQ 2,285 | BD 4 | 3 BA

## About 15456 LeBeau Loop

New home by Rockwell Homes popular Twain floorplan with covered patios, covered balcony, 8ft doors with 4 bedrooms and 3 full bathrooms, 2-car garage. Gourmet kitchen includes island with solid surface countertops, stainless steel appliances, oven, microwave, dishwasher, cooktop, ceramic tile backsplash, upgraded flooring, lighting package, upgraded cabinets, undermount sink, faucets, built in beverage center, wine cooler and walk in pantry. Open living-dining area with multiple windows allowing natural light, upgraded flooring, lighting with access to the covered back yard patio. Owner's suite with tray ceiling, dual sink vanity, ceramic tile shower with glass enclosure, ceramic tile flooring, upgraded countertops, faucets, lighting package and oversized walk-in closet. Bedroom with full bath on the first floor is perfect for quests or a home office. Secondary rooms with full bath complete with dual sink vanity, ceramic tile flooring, ceramic tile tub shower ...