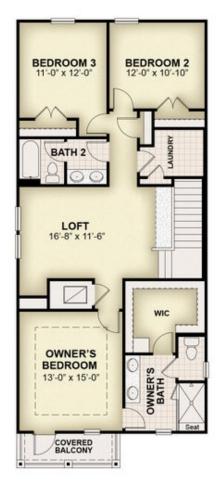

## Floorplans

## About 15456 LeBeau Loop

New home by Rockwell Homes popular Twain floorplan with covered patios, covered balcony, 8ft doors with 4 bedrooms and 3 full bathrooms, 2-car garage. Gourmet kitchen includes island with solid surface countertops, stainless steel appliances, oven, microwave, dishwasher, cooktop, ceramic tile backsplash, upgraded flooring, lighting package, upgraded cabinets, undermount sink, faucets, built in beverage center, wine cooler and walk in pantry. Open living-dining area with multiple windows allowing natural light, upgraded flooring, lighting with access to the covered back yard patio. Owner's suite with tray ceiling, dual sink vanity, ceramic tile shower with glass enclosure, ceramic tile flooring, upgraded countertops, faucets, lighting package and oversized walk-in closet. Bedroom with full bath on the first floor is perfect for quests or a home office. Secondary rooms with full bath complete with dual sink vanity, ceramic tile flooring, ceramic tile tub shower ...