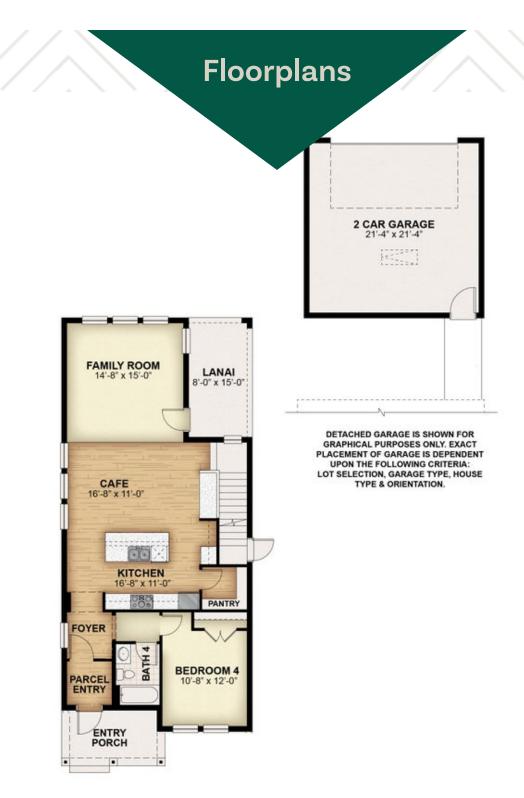

## Floorplans

## About 15456 LeBeau Loop

New home by Rockwell Homes popular Twain floorplan with covered patios, covered balcony, 8ft doors with 4 bedrooms and 3 full bathrooms, 2-car garage. Gourmet kitchen includes island with solid surface countertops, stainless steel appliances, oven, microwave, dishwasher, cooktop, ceramic tile backsplash, upgraded flooring, lighting package, upgraded cabinets, undermount sink, faucets, built in beverage center, wine cooler and walk in pantry. Open living-dining area with multiple windows allowing natural light, upgraded flooring, lighting with access to the covered back yard patio. Owner's suite with tray ceiling, dual sink vanity, ceramic tile shower with glass enclosure, ceramic tile flooring, upgraded countertops, faucets, lighting package and oversized walk-in closet. Bedroom with full bath on the first floor is perfect for quests or a home office. Secondary rooms with full bath complete with dual sink vanity, ceramic tile flooring, ceramic tile tub shower ...