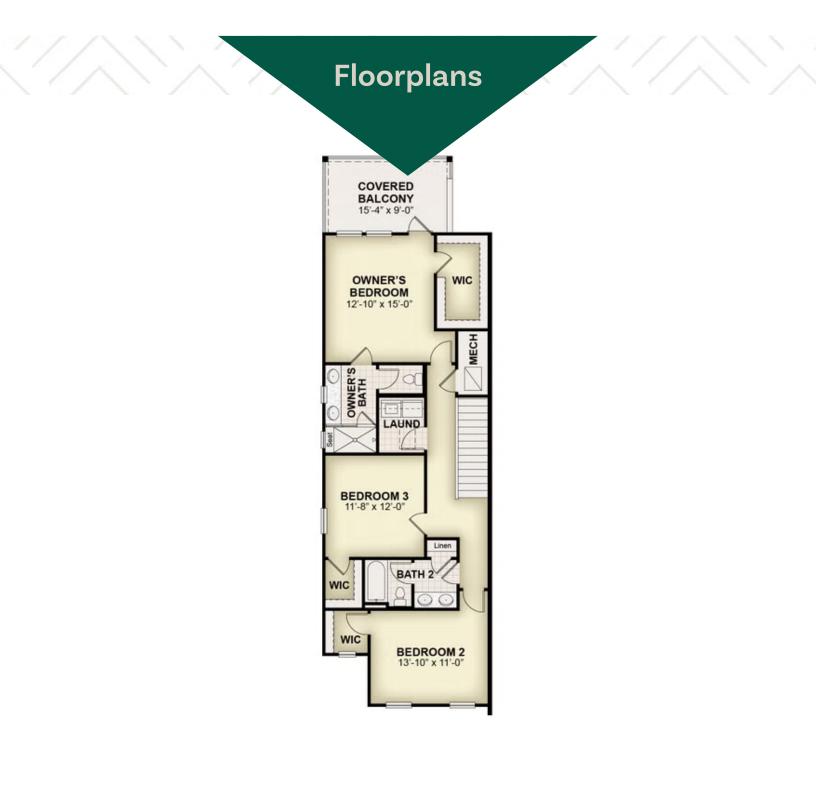

# Floorplans LANAI 14'-8" x 9'-0" Drop Zor FAMILY ROOM 18'-10" x 15'-0" CAFE 15'-0" x 10'-0" KITCHEN Pantry BATH 3 FOYER **BEDROOM 4** 13'-6" x 10'-0" PORCH