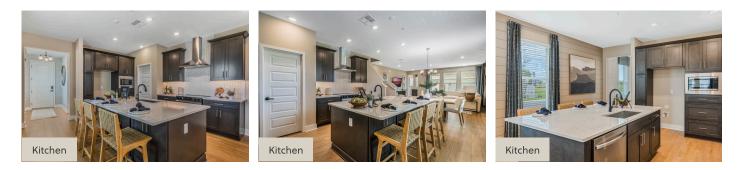

## About 13817 Luna Harvest Ave

Luxury New Townhome by RockWell Homes lot #21. Welcome to this stunning luxury new townhome designed for modern living and comfort. This spacious townhome offers 4 bedrooms, 3 bathrooms, 2-car garage, covered balcony, covered lanai and a host of premium features that make it the perfect choice for those seeking style and convenience. Step inside and discover an open-concept floor plan, with an open living-kitchen area featuring upgraded solid surface flooring on the first floor. The gourmet kitchen is a chef's dream, complete with a large island, stainless steel appliances, including an oven, microwave, and dishwasher, upgraded 42-inch cabinets, Delta faucets, a walk-in pantry, undermount sink, and a beautiful ceramic tile backsplash. The 42-inch cabinets offer plenty of storage, and the lighting package adds the perfect touch of elegance. The kitchen flows seamlessly into the dining area, creating a welcoming ...