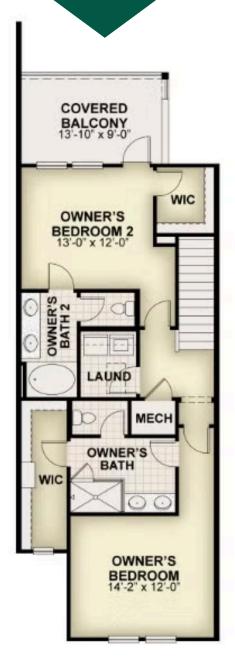

venience of a covered front lanai, a private covered balcony, and a covered back lanai, perfect for outdoor relaxation. This home features two primary bedroom suites, each with its own full bathroom, along with a guest suite and full bath located on the first floor. The two-car garage and elegant exterior design make a lasting first impression. Inside, the open concept kitchen, living, and dining area is designed for modern living with upgraded flooring and ...











### 13536 AUTUMN HARVEST AVE N E W T O N

TOWNHOUSE HOME FOR SALE IN WINTER GARDEN, FL SQ 1,814  $\mid$  BD 3  $\mid$  3 BA

## **Floorplans**





DETACHED REAR ENTRY GARAGE





### 13536 AUTUMN HARVEST AVE N E W T O N

TOWNHOUSE HOME FOR SALE IN WINTER GARDEN, FL SQ 1,814  $\mid$  BD 3  $\mid$  3 BA

# **Floorplans**