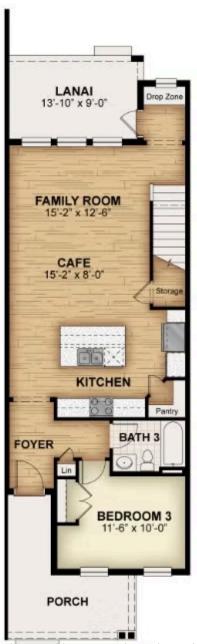

bout 13536 Autumn Harvest Ave**

Luxurious new townhome by RockWell Homes offers 3 bedrooms, 3 bathrooms, 2-car garage on lot #35 minutes to Walt Disney World parks. Enjoy the convenience of a covered front lanai, a private covered balcony, and a covered back lanai, perfect for outdoor relaxation. This home features two primary bedroom suites, each with its own full bathroom, along with a guest suite and full bath located on the first floor. The two-car garage and elegant exterior design make a lasting first impression. Inside, the open concept kitchen, living, and dining area is designed for modern living with upgraded flooring and ...











### 13536 AUTUMN HARVEST AVE N E W T O N

TOWNHOUSE HOME FOR SALE IN WINTER GARDEN, FL SQ 1,814  $\mid$  BD 3  $\mid$  3 BA

## **Floorplans**





DETACHED REAR ENTRY GARAGE





### 13536 AUTUMN HARVEST AVE N E W T O N

TOWNHOUSE HOME FOR SALE IN WINTER GARDEN, FL SQ 1,814  $\mid$  BD 3  $\mid$  3 BA

# **Floorplans**