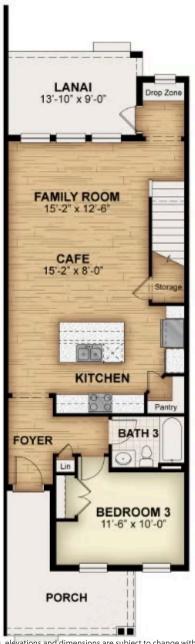

# **Floorplans**

DETACHED REAR ENTRY GARAGE

#### **About 13512 Autumn Harvest Ave**

Luxurious new Newton Townhome by RockWell Homes lot #41. New 3-bedroom, 3 bathroom, 2-car garage townhome minutes to Walt Disney World Parks. Designed with luxury living in mind, this townhome boasts an elegant exterior and an array of high-end features. Enjoy a covered front lanai, a private covered balcony, and a spacious covered back lanai – ideal for relaxing or entertaining. Inside, you'll find two spacious primary bedroom suites, each with its own full bathroom for ultimate privacy and comfort plus third bedroom with full bathroom on first floor. The open-concept kitchen, living, and dining area is the heart of the home, featuring upgraded flooring, an island kitchen with solid surface countertops, and premium stainless-steel appliances, including a cooktop, oven, microwave, dishwasher, and undermount sink. The beautiful ceramic tile backsplash and upgraded 42-inch cabinets ...