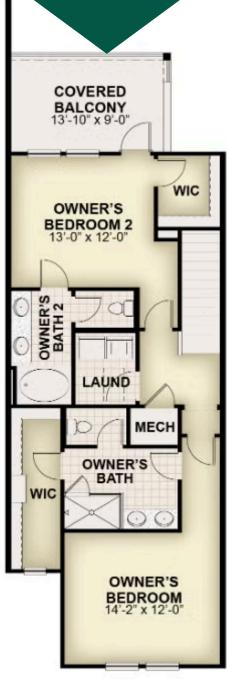

# **Floorplans**

#### **About 13512 Autumn Harvest Ave**

Luxurious new Newton Townhome by RockWell Homes lot #41. New 3-bedroom, 3 bathroom, 2-car garage townhome minutes to Walt Disney World Parks. Designed with luxury living in mind, this townhome boasts an elegant exterior and an array of high-end features. Enjoy a covered front lanai, a private covered balcony, and a spacious covered back lanai – ideal for relaxing or entertaining. Inside, you'll find two spacious primary bedroom suites, each with its own full bathroom for ultimate privacy and comfort plus third bedroom with full bathroom on first floor. The open-concept kitchen, living, and dining area is the heart of the home, featuring upgraded flooring, an island kitchen with solid surface countertops, and premium stainless-steel appliances, including a cooktop, oven, microwave, dishwasher, and undermount sink. The beautiful ceramic tile backsplash and upgraded 42-inch cabinets ...