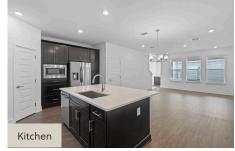

#### **About 13504 Autumn Harvest Avenue**

New Luxurious Townhome by RockWell Homes minutes to Walt Disney World Parks. This spacious new home offers 3 bedrooms, 3 bathrooms, and a versatile loft, perfect for your lifestyle needs. The townhome also includes a 2-car garage, a covered front lanai, a private second-floor balcony, and a covered back yard lanai, providing abundant outdoor living space for relaxation and entertaining. The chef-inspired kitchen is a standout feature, complete with an island, solid surface countertops, and high-end stainless-steel appliances, including a cooktop, oven, microwave, and dishwasher. Enjoy the upgraded 42-inch cabinets, ceramic tile backsplash, undermount sink, and Delta faucets, along with a walk-in pantry for added storage. The open dining area and modern lighting package complement the sleek design, offering a perfect space for family meals and gatherings. The spacious living area features solid surface ...